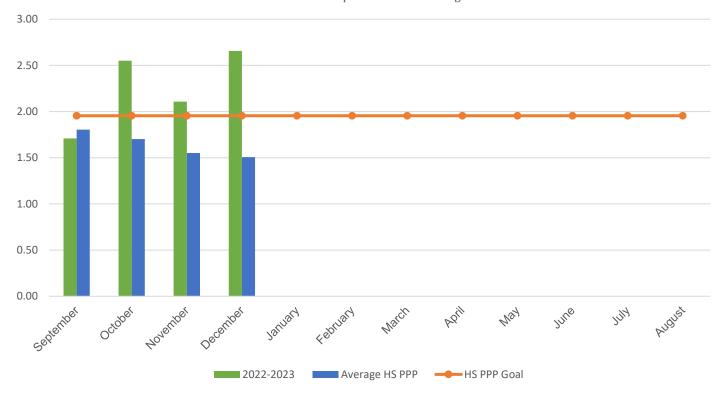

## POUNDS PER PERSON (PPP)

| MONTH                                                                                                                                                           | 2016–2017 | 2017–2018 | 2018–2019 | 2021-2022 | 2022-2023 |
|-----------------------------------------------------------------------------------------------------------------------------------------------------------------|-----------|-----------|-----------|-----------|-----------|
| September                                                                                                                                                       | 2.70      | 1.72      | 2.39      | 4.42      | 1.71      |
| October                                                                                                                                                         | 3.31      | 2.64      | 2.44      | 2.02      | 2.55      |
| November                                                                                                                                                        | 3.00      | 1.77      | 2.35      | 2.31      | 2.11      |
| December                                                                                                                                                        | 2.92      | 1.77      | 1.89      | 2.08      | 2.66      |
| January                                                                                                                                                         | 2.69      | 2.71      | 2.61      | 2.44      | 0.00      |
| February                                                                                                                                                        | 0.90      | 2.13      | 2.43      | 2.56      | 0.00      |
| March                                                                                                                                                           | 0.98      | 1.35      | 3.02      | 2.44      | 0.00      |
| April                                                                                                                                                           | 0.93      | 2.80      | 2.62      | 0.65      | 0.00      |
| May                                                                                                                                                             | 0.84      | 1.99      | 3.16      | 2.13      | 0.00      |
| June                                                                                                                                                            | 2.21      | 4.43      | 4.14      | 1.21      | 0.00      |
| July                                                                                                                                                            | 0.60      | 0.25      | 3.46      | 3.69      | 0.00      |
| August                                                                                                                                                          | 0.96      | 1.11      | 2.09*     | 3.20      | 0.00      |
| * Due to COVID-19 school closings and limited use of school buildings, recycling data from March 2020 through August 2021 will not be published in this report. |           |           |           |           |           |
| Your Average Annual PPP                                                                                                                                         | 1.84      | 2.05      | 2.72      | 2.43      | 2.26      |

## **Current Year PPP Comparison**

Your school's PPP compared to all MCPS high schools