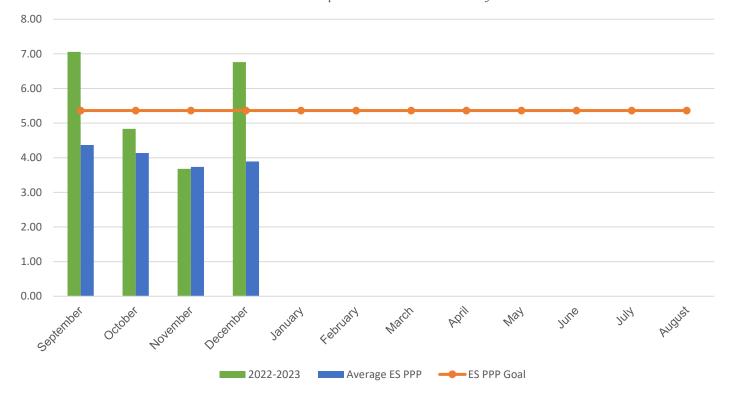

## POUNDS PER PERSON (PPP)

| MONTH                                                                                                                                                           | 2016–2017 | 2017–2018 | 2018–2019 | 2021-2022 | 2022-2023 |
|-----------------------------------------------------------------------------------------------------------------------------------------------------------------|-----------|-----------|-----------|-----------|-----------|
| September                                                                                                                                                       | 5.24      | 7.55      | 6.95      | 7.79      | 7.06      |
| October                                                                                                                                                         | 5.43      | 7.18      | 7.43      | 7.32      | 4.83      |
| November                                                                                                                                                        | 4.38      | 4.99      | 6.29      | 6.61      | 3.68      |
| December                                                                                                                                                        | 3.29      | 5.27      | 6.29      | 4.42      | 6.76      |
| January                                                                                                                                                         | 4.68      | 7.53      | 7.47      | 4.31      | 0.00      |
| February                                                                                                                                                        | 10.71     | 6.62      | 6.52      | 6.77      | 0.00      |
| March                                                                                                                                                           | 11.53     | 8.92      | 6.13      | 6.36      | 0.00      |
| April                                                                                                                                                           | 10.48     | 6.92      | 7.11      | 6.40      | 0.00      |
| May                                                                                                                                                             | 10.08     | 11.25     | 7.78      | 5.51      | 0.00      |
| June                                                                                                                                                            | 17.51     | 12.04     | 9.26      | 10.09     | 0.00      |
| July                                                                                                                                                            | 1.26      | 2.04      | 5.90      | 13.04     | 0.00      |
| August                                                                                                                                                          | 6.29      | 4.80      | 3.16*     | 3.30      | 0.00      |
| * Due to COVID-19 school closings and limited use of school buildings, recycling data from March 2020 through August 2021 will not be published in this report. |           |           |           |           |           |
|                                                                                                                                                                 |           |           | 6.60      | 6.00      |           |

 Your Average Annual PPP
 7.57
 7.09
 6.69
 6.83
 5.58

 Average ES Annual PPP
 4.92
 6.25
 5.64
 5.11
 4.03

 $monthly\ weight\ of\ paper\ +\ weight\ of\ commingled\ \div\ (total\ students\ +\ staff)\ =\ PPP$ 