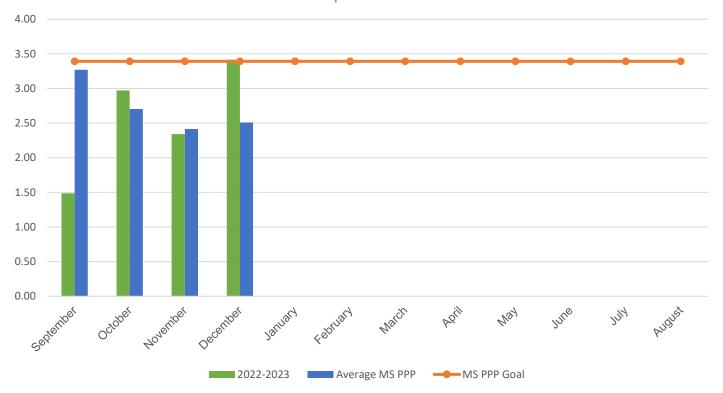

Average MS Annual PPP

## **Rocky Hill Middle School**

## POUNDS PER PERSON (PPP)

| MONTH                                                                                                                                                           | 2016–2017 | 2017–2018 | 2018–2019 | 2021-2022 | 2022-2023 |
|-----------------------------------------------------------------------------------------------------------------------------------------------------------------|-----------|-----------|-----------|-----------|-----------|
| September                                                                                                                                                       | 4.33      | 3.31      | 5.26      | 4.39      | 1.49      |
| October                                                                                                                                                         | 3.58      | 5.61      | 6.22      | 3.44      | 2.97      |
| November                                                                                                                                                        | 4.55      | 4.87      | 5.48      | 2.16      | 2.34      |
| December                                                                                                                                                        | 3.13      | 4.87      | 4.81      | 4.18      | 3.42      |
| January                                                                                                                                                         | 3.88      | 6.34      | 6.02      | 3.45      | 0.00      |
| February                                                                                                                                                        | 2.39      | 6.15      | 5.35      | 4.48      | 0.00      |
| March                                                                                                                                                           | 2.82      | 4.18      | 5.00      | 4.24      | 0.00      |
| April                                                                                                                                                           | 2.68      | 6.63      | 5.91      | 1.49      | 0.00      |
| May                                                                                                                                                             | 3.44      | 5.47      | 7.11      | 3.99      | 0.00      |
| June                                                                                                                                                            | 2.99      | 11.85     | 9.13      | 3.60      | 0.00      |
| July                                                                                                                                                            | 0.63      | 0.88      | 4.56      | 2.88      | 0.00      |
| August                                                                                                                                                          | 2.54      | 2.08      | 2.09*     | 0.74      | 0.00      |
| * Due to COVID-19 school closings and limited use of school buildings, recycling data from March 2020 through August 2021 will not be published in this report. |           |           |           |           |           |
| Your Average Annual PPP                                                                                                                                         | 3.08      | 5.18      | 5.58      | 3.25      | 2.55      |
|                                                                                                                                                                 |           |           |           |           |           |

## **Current Year PPP Comparison**

Your school's PPP compared to all MCPS middle schools