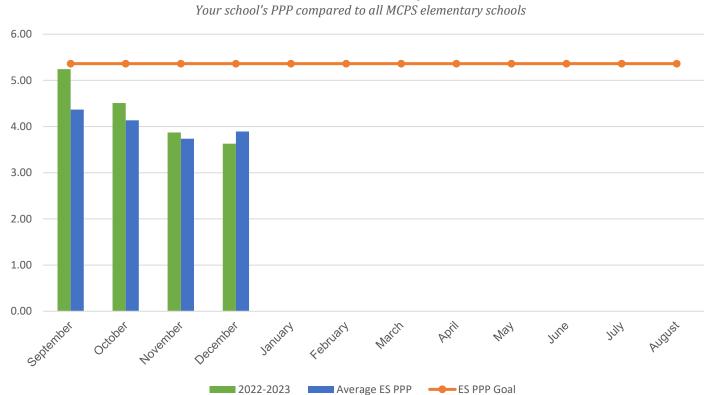

## **Rolling Terrace Elementary School**

| POUNDS PER PERSON (PPP)                                                                                                                                         |           |           |           |           |           |
|-----------------------------------------------------------------------------------------------------------------------------------------------------------------|-----------|-----------|-----------|-----------|-----------|
| MONTH                                                                                                                                                           | 2016–2017 | 2017–2018 | 2018–2019 | 2021-2022 | 2022-2023 |
| September                                                                                                                                                       | 4.59      | 6.11      | 4.32      | 6.20      | 5.25      |
| October                                                                                                                                                         | 4.60      | 4.32      | 5.46      | 2.67      | 4.51      |
| November                                                                                                                                                        | 2.74      | 3.85      | 5.46      | 3.44      | 3.87      |
| December                                                                                                                                                        | 3.92      | 5.09      | 3.98      | 3.72      | 3.63      |
| January                                                                                                                                                         | 4.67      | 5.50      | 5.62      | 3.40      | 0.00      |
| February                                                                                                                                                        | 4.93      | 3.46      | 4.93      | 3.17      | 0.00      |
| March                                                                                                                                                           | 5.41      | 6.04      | 6.04      | 3.52      | 0.00      |
| April                                                                                                                                                           | 4.75      | 5.43      | 3.92      | 1.33      | 0.00      |
| May                                                                                                                                                             | 5.90      | 8.08      | 5.79      | 2.81      | 0.00      |
| June                                                                                                                                                            | 7.50      | 7.92      | 6.68      | 1.52      | 0.00      |
| July                                                                                                                                                            | 0.66      | 1.06      | 2.97      | 0.23      | 0.00      |
| August                                                                                                                                                          | 3.00      | 1.81      | 0.33*     | 2.06      | 0.00      |
| * Due to COVID-19 school closings and limited use of school buildings, recycling data from March 2020 through August 2021 will not be published in this report. |           |           |           |           |           |
| Your Average Annual PPP                                                                                                                                         | 4.39      | 4.89      | 4.63      | 2.84      | 4.31      |
| Average ES Annual PPP                                                                                                                                           | 4.92      | 6.25      | 5.64      | 5.11      | 4.03      |

monthly weight of paper + weight of commingled ÷ (total students + staff) = PPP

## **Current Year PPP Comparison**