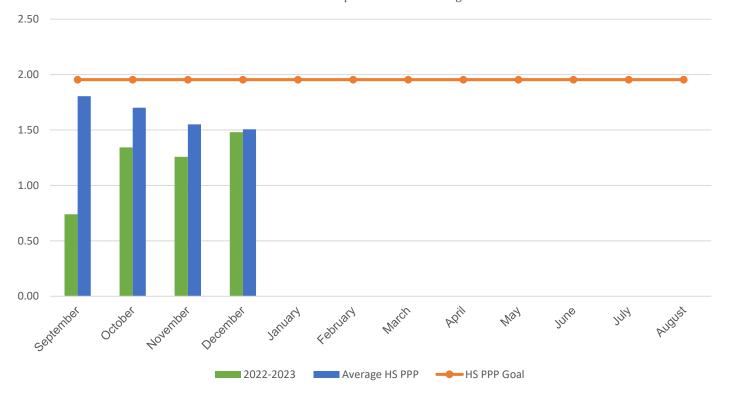

Average HS Annual PPP

## POUNDS PER PERSON (PPP)

| MONTH                                                                                                                                                           | 2016–2017 | 2017–2018 | 2018–2019 | 2021-2022 | 2022-2023 |
|-----------------------------------------------------------------------------------------------------------------------------------------------------------------|-----------|-----------|-----------|-----------|-----------|
| September                                                                                                                                                       | 2.07      | 2.74      | 2.43      | 1.72      | 0.74      |
| October                                                                                                                                                         | 2.48      | 2.55      | 3.17      | 1.14      | 1.34      |
| November                                                                                                                                                        | 2.71      | 2.61      | 2.19      | 1.09      | 1.26      |
| December                                                                                                                                                        | 2.26      | 2.40      | 2.16      | 1.64      | 1.48      |
| January                                                                                                                                                         | 2.82      | 2.85      | 2.51      | 2.00      | 0.00      |
| February                                                                                                                                                        | 2.87      | 2.63      | 2.98      | 2.00      | 0.00      |
| March                                                                                                                                                           | 3.34      | 3.21      | 2.98      | 2.05      | 0.00      |
| April                                                                                                                                                           | 2.96      | 3.77      | 2.42      | 0.39      | 0.00      |
| May                                                                                                                                                             | 2.48      | 4.05      | 4.00      | 1.79      | 0.00      |
| June                                                                                                                                                            | 6.55      | 5.13      | 4.74      | 0.78      | 0.00      |
| July                                                                                                                                                            | 0.35      | 0.26      | 2.37      | 1.69      | 0.00      |
| August                                                                                                                                                          | 1.78      | 1.71      | 0.18*     | 0.39      | 0.00      |
| * Due to COVID-19 school closings and limited use of school buildings, recycling data from March 2020 through August 2021 will not be published in this report. |           |           |           |           |           |
| Your Average Annual PPP                                                                                                                                         | 2.72      | 2.83      | 2.68      | 1.48      | 1.21      |
|                                                                                                                                                                 |           |           |           |           |           |

## **Current Year PPP Comparison**

Your school's PPP compared to all MCPS high schools