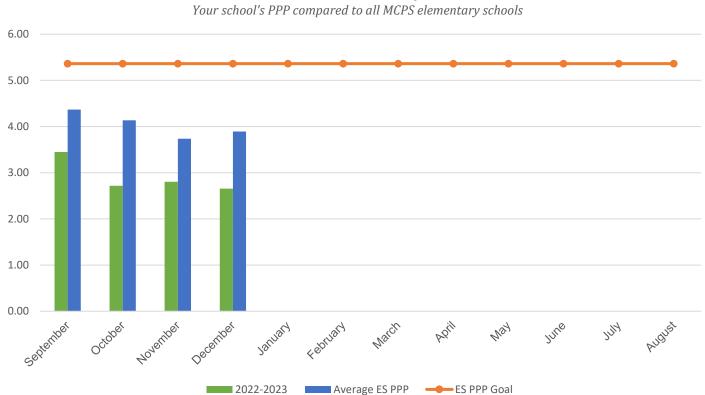

## **Rosemary Hills Elementary School**

| POUNDS PER PERSON (PPP)                                                                                                                                         |           |           |           |           |           |
|-----------------------------------------------------------------------------------------------------------------------------------------------------------------|-----------|-----------|-----------|-----------|-----------|
| MONTH                                                                                                                                                           | 2016–2017 | 2017–2018 | 2018–2019 | 2021-2022 | 2022-2023 |
| September                                                                                                                                                       | 3.78      | 6.42      | 4.56      | 7.83      | 3.45      |
| October                                                                                                                                                         | 4.44      | 3.63      | 5.39      | 4.19      | 2.72      |
| November                                                                                                                                                        | 2.46      | 5.27      | 4.21      | 4.19      | 2.81      |
| December                                                                                                                                                        | 2.19      | 2.87      | 4.43      | 3.19      | 2.66      |
| January                                                                                                                                                         | 1.53      | 4.15      | 4.76      | 4.69      | 0.00      |
| February                                                                                                                                                        | 5.44      | 5.50      | 4.59      | 4.61      | 0.00      |
| March                                                                                                                                                           | 6.72      | 9.74      | 4.61      | 5.52      | 0.00      |
| April                                                                                                                                                           | 5.47      | 6.00      | 4.57      | 3.42      | 0.00      |
| May                                                                                                                                                             | 5.32      | 12.11     | 5.41      | 4.11      | 0.00      |
| June                                                                                                                                                            | 9.66      | 9.49      | 6.36      | 6.30      | 0.00      |
| July                                                                                                                                                            | 0.66      | 0.85      | 5.09      | 6.27      | 0.00      |
| August                                                                                                                                                          | 2.01      | 4.82      | 1.06*     | 2.62      | 0.00      |
| * Due to COVID-19 school closings and limited use of school buildings, recycling data from March 2020 through August 2021 will not be published in this report. |           |           |           |           |           |
| Your Average Annual PPP                                                                                                                                         | 4.14      | 5.90      | 4.59      | 4.75      | 2.91      |
| Average ES Annual PPP                                                                                                                                           | 4.92      | 6.25      | 5.64      | 5.11      | 4.03      |