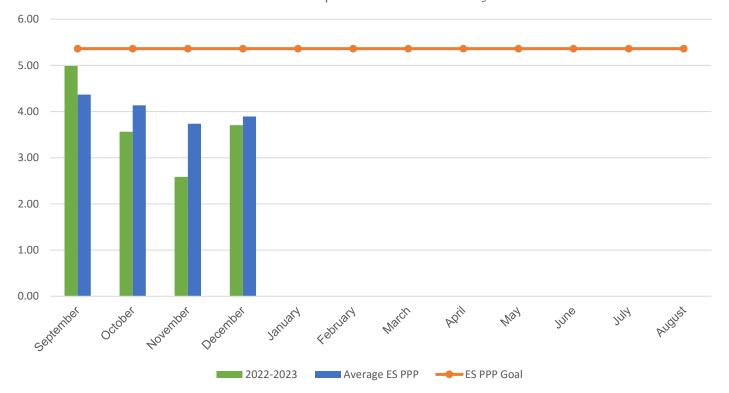

## POUNDS PER PERSON (PPP)

| MONTH                                                                                                                                                           | 2016–2017 | 2017–2018 | 2018–2019 | 2021-2022 | 2022-2023 |
|-----------------------------------------------------------------------------------------------------------------------------------------------------------------|-----------|-----------|-----------|-----------|-----------|
| September                                                                                                                                                       | 5.05      | 4.02      | 6.85      | 2.90      | 4.99      |
| October                                                                                                                                                         | 5.77      | 6.65      | 7.26      | 2.43      | 3.56      |
| November                                                                                                                                                        | 5.65      | 6.38      | 5.93      | 2.91      | 2.59      |
| December                                                                                                                                                        | 5.62      | 4.83      | 5.96      | 2.61      | 3.71      |
| January                                                                                                                                                         | 4.80      | 6.70      | 7.96      | 3.12      | 0.00      |
| February                                                                                                                                                        | 4.00      | 6.20      | 6.96      | 3.70      | 0.00      |
| March                                                                                                                                                           | 4.34      | 4.27      | 6.81      | 3.32      | 0.00      |
| April                                                                                                                                                           | 4.10      | 7.12      | 7.01      | 1.62      | 0.00      |
| May                                                                                                                                                             | 4.95      | 5.07      | 9.40      | 2.90      | 0.00      |
| June                                                                                                                                                            | 4.78      | 12.43     | 11.52     | 3.48      | 0.00      |
| July                                                                                                                                                            | 1.49      | 0.57      | 8.00      | 7.05      | 0.00      |
| August                                                                                                                                                          | 1.14      | 4.54      | 6.58*     | 2.42      | 0.00      |
| * Due to COVID-19 school closings and limited use of school buildings, recycling data from March 2020 through August 2021 will not be published in this report. |           |           |           |           |           |
|                                                                                                                                                                 |           |           |           |           | 2 - 4     |

 Your Average Annual PPP
 4.31
 5.73
 7.52
 3.20
 3.71

 Average ES Annual PPP
 4.92
 6.25
 5.64
 5.11
 4.03

 $monthly\ weight\ of\ paper\ +\ weight\ of\ commingled\ \div\ (total\ students\ +\ staff)\ =\ PPP$ 

## **Current Year PPP Comparison**

Your school's PPP compared to all MCPS elementary schools