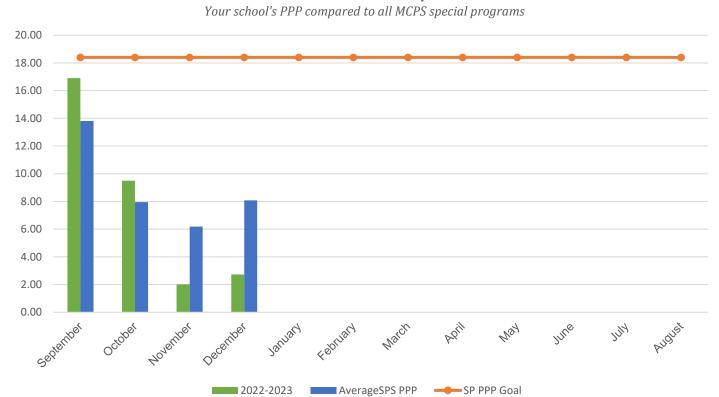

## **Carl Sandburg Learning Center**

| POUNDS PER PERSON (PPP)                                                                                                                                         |           |           |           |           |           |
|-----------------------------------------------------------------------------------------------------------------------------------------------------------------|-----------|-----------|-----------|-----------|-----------|
| MONTH                                                                                                                                                           | 2016–2017 | 2017–2018 | 2018–2019 | 2021-2022 | 2022-2023 |
| September                                                                                                                                                       | 6.48      | 25.58     | 4.53      | 19.21     | 16.91     |
| October                                                                                                                                                         | 3.13      | 4.94      | 7.08      | 8.99      | 9.50      |
| November                                                                                                                                                        | 4.04      | 7.37      | 5.78      | 17.49     | 2.01      |
| December                                                                                                                                                        | 3.45      | 15.58     | 6.58      | 13.03     | 2.73      |
| January                                                                                                                                                         | 4.35      | 15.06     | 7.64      | 16.11     | 0.00      |
| February                                                                                                                                                        | 3.42      | 17.88     | 6.21      | 18.83     | 0.00      |
| March                                                                                                                                                           | 3.65      | 35.32     | 8.51      | 18.59     | 0.00      |
| April                                                                                                                                                           | 3.13      | 18.01     | 6.96      | 9.23      | 0.00      |
| May                                                                                                                                                             | 3.00      | 44.87     | 9.32      | 12.31     | 0.00      |
| June                                                                                                                                                            | 9.61      | 43.21     | 10.68     | 20.17     | 0.00      |
| July                                                                                                                                                            | 0.60      | 15.51     | 4.57      | 9.42      | 0.00      |
| August                                                                                                                                                          | 1.92      | 14.81     | 1.37*     | 5.49      | 0.00      |
| * Due to COVID-19 school closings and limited use of school buildings, recycling data from March 2020 through August 2021 will not be published in this report. |           |           |           |           |           |
| Your Average Annual PPP                                                                                                                                         | 3.90      | 21.51     | 6.60      | 14.07     | 7.79      |
| Average SP Annual PPP                                                                                                                                           | 10.02     | 21.05     | 13.82     | 17.52     | 9.01      |