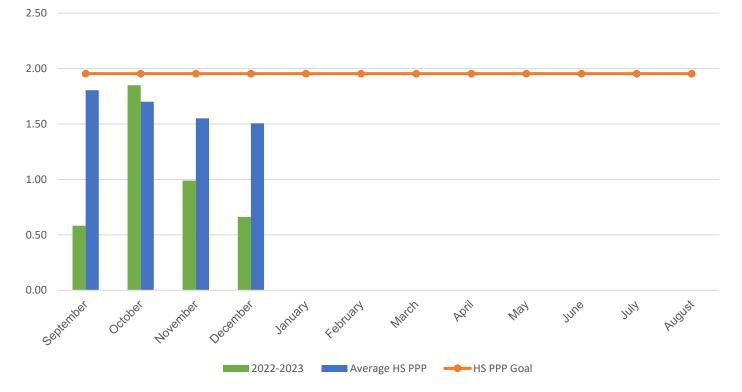

## **RECYCLING DATA** Seneca Valley High School

| POUNDS PER PERSON (PPP)                                                                                                                                         |           |           |           |           |           |
|-----------------------------------------------------------------------------------------------------------------------------------------------------------------|-----------|-----------|-----------|-----------|-----------|
| MONTH                                                                                                                                                           | 2016–2017 | 2017–2018 | 2018–2019 | 2021-2022 | 2022-2023 |
| September                                                                                                                                                       | 3.74      | 1.12      | 3.86      | 1.87      | 0.58      |
| October                                                                                                                                                         | 3.77      | 4.47      | 4.14      | 1.32      | 1.85      |
| November                                                                                                                                                        | 3.91      | 3.46      | 3.83      | 1.25      | 0.99      |
| December                                                                                                                                                        | 2.95      | 3.20      | 3.35      | 2.11      | 0.66      |
| January                                                                                                                                                         | 4.00      | 4.24      | 4.66      | 3.16      | 0.00      |
| February                                                                                                                                                        | 1.84      | 3.37      | 3.82      | 3.30      | 0.00      |
| March                                                                                                                                                           | 2.13      | 2.36      | 3.86      | 3.29      | 0.00      |
| April                                                                                                                                                           | 1.86      | 4.45      | 4.19      | 1.51      | 0.00      |
| May                                                                                                                                                             | 2.15      | 2.45      | 4.40      | 2.51      | 0.00      |
| June                                                                                                                                                            | 2.67      | 6.48      | 6.40      | 3.28      | 0.00      |
| July                                                                                                                                                            | 1.12      | 0.59      | 3.98      | 3.69      | 0.00      |
| August                                                                                                                                                          | 0.91      | 1.45      | 1.02*     | 2.13      | 0.00      |
| * Due to COVID-19 school closings and limited use of school buildings, recycling data from March 2020 through August 2021 will not be published in this report. |           |           |           |           |           |
| Your Average Annual PPP                                                                                                                                         | 2.59      | 3.14      | 3.96      | 2.45      | 1.02      |
| Average HS Annual PPP                                                                                                                                           | 2.49      | 2.62      | 2.79      | 1.86      | 1.64      |

## **Current Year PPP Comparison**