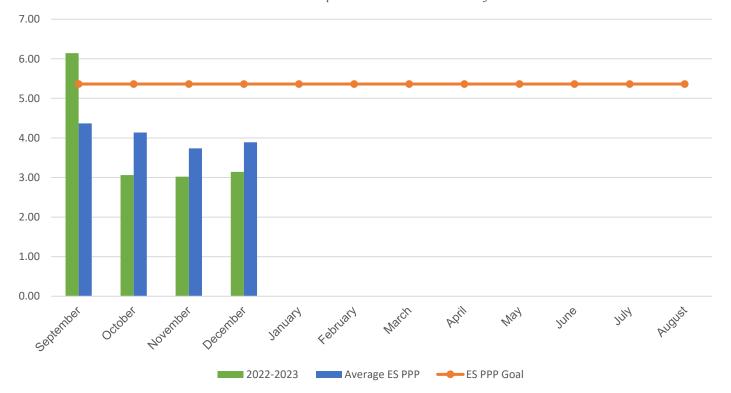

## POUNDS PER PERSON (PPP)

| MONTH                                                                                                                                                         | 2016–2017 | 2017–2018 | 2018–2019 | 2021-2022 | 2022-2023 |  |  |
|---------------------------------------------------------------------------------------------------------------------------------------------------------------|-----------|-----------|-----------|-----------|-----------|--|--|
| September                                                                                                                                                     | 7.34      | 11.90     | 8.30      | 4.14      | 6.14      |  |  |
| October                                                                                                                                                       | 6.15      | 9.69      | 7.91      | 8.05      | 3.06      |  |  |
| November                                                                                                                                                      | 5.70      | 6.53      | 7.64      | 3.94      | 3.02      |  |  |
| December                                                                                                                                                      | 5.52      | 6.60      | 8.00      | 2.23      | 3.14      |  |  |
| January                                                                                                                                                       | 5.73      | 9.55      | 8.81      | 4.16      | 0.00      |  |  |
| February                                                                                                                                                      | 12.20     | 7.25      | 7.62      | 5.47      | 0.00      |  |  |
| March                                                                                                                                                         | 13.53     | 15.39     | 7.05      | 5.35      | 0.00      |  |  |
| April                                                                                                                                                         | 12.60     | 9.19      | 8.41      | 4.48      | 0.00      |  |  |
| May                                                                                                                                                           | 14.08     | 20.54     | 6.45      | 2.70      | 0.00      |  |  |
| June                                                                                                                                                          | 15.62     | 12.98     | 9.14      | 5.45      | 0.00      |  |  |
| July                                                                                                                                                          | 1.97      | 4.74      | 4.87      | 10.32     | 0.00      |  |  |
| August                                                                                                                                                        | 7.19      | 8.43      | 1.65*     | 2.72      | 0.00      |  |  |
| Due to COVID-19 school closings and limited use of school buildings, recycling data from March 2020 through August 2021 will not be published in this report. |           |           |           |           |           |  |  |

\*Due to COVID-19 school closings and limited use of school buildings, recycling data from March 2020 through August 2021 will not be published in this report.

| Your Average Annual PPP | 8.97 | 10.23 | 7.15 | 4.92 | 3.84 |
|-------------------------|------|-------|------|------|------|
| Average ES Annual PPP   | 4.92 | 6.25  | 5.64 | 5.11 | 4.03 |

## **Current Year PPP Comparison**

Your school's PPP compared to all MCPS elementary schools