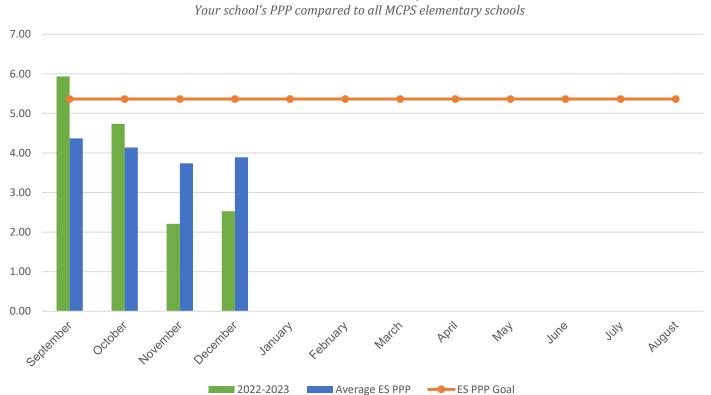

## **Seven Locks Elementary School**

| POUNDS PER PERSON (PPP)                                                                                                                                         |           |           |           |           |           |
|-----------------------------------------------------------------------------------------------------------------------------------------------------------------|-----------|-----------|-----------|-----------|-----------|
| MONTH                                                                                                                                                           | 2016–2017 | 2017–2018 | 2018–2019 | 2021-2022 | 2022-2023 |
| September                                                                                                                                                       | 3.02      | 6.44      | 6.88      | 9.02      | 5.93      |
| October                                                                                                                                                         | 5.63      | 4.92      | 7.51      | 7.30      | 4.74      |
| November                                                                                                                                                        | 4.11      | 5.55      | 5.93      | 6.57      | 2.21      |
| December                                                                                                                                                        | 3.43      | 4.72      | 5.86      | 6.40      | 2.53      |
| January                                                                                                                                                         | 4.09      | 7.57      | 5.99      | 4.94      | 0.00      |
| February                                                                                                                                                        | 6.17      | 7.02      | 5.93      | 3.58      | 0.00      |
| March                                                                                                                                                           | 6.04      | 8.60      | 5.84      | 3.95      | 0.00      |
| April                                                                                                                                                           | 5.91      | 8.95      | 6.79      | 3.20      | 0.00      |
| May                                                                                                                                                             | 6.75      | 12.38     | 5.42      | 6.24      | 0.00      |
| June                                                                                                                                                            | 7.45      | 11.85     | 8.44      | 5.50      | 0.00      |
| July                                                                                                                                                            | 1.69      | 2.47      | 6.54      | 4.32      | 0.00      |
| August                                                                                                                                                          | 2.61      | 3.96      | 1.27*     | 7.04      | 0.00      |
| * Due to COVID-19 school closings and limited use of school buildings, recycling data from March 2020 through August 2021 will not be published in this report. |           |           |           |           |           |
| Your Average Annual PPP                                                                                                                                         | 4.74      | 7.04      | 6.03      | 5.67      | 3.85      |
| Average ES Annual PPP                                                                                                                                           | 4.92      | 6.25      | 5.64      | 5.11      | 4.03      |