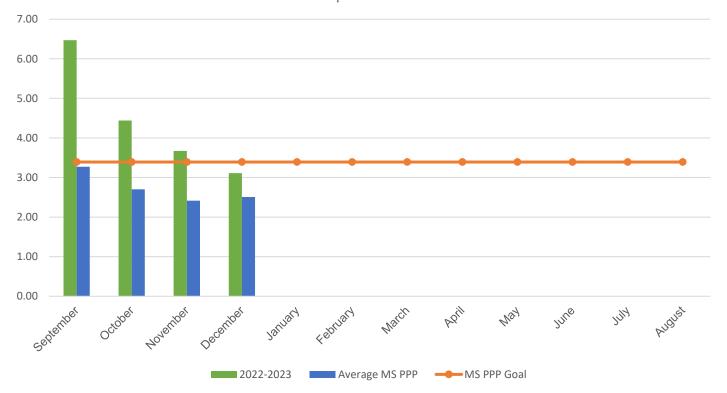

Average MS Annual PPP

## POUNDS PER PERSON (PPP)

| MONTH                                                                                                                                                           | 2016–2017 | 2017–2018 | 2018–2019 | 2021-2022 | 2022-2023 |
|-----------------------------------------------------------------------------------------------------------------------------------------------------------------|-----------|-----------|-----------|-----------|-----------|
| September                                                                                                                                                       | 4.41      | 2.65      | 4.76      | 5.00      | 6.47      |
| October                                                                                                                                                         | 3.86      | 4.37      | 4.75      | 4.90      | 4.44      |
| November                                                                                                                                                        | 3.91      | 5.49      | 3.33      | 3.26      | 3.67      |
| December                                                                                                                                                        | 3.84      | 3.24      | 3.36      | 3.62      | 3.11      |
| January                                                                                                                                                         | 3.86      | 4.76      | 4.85      | 3.89      | 0.00      |
| February                                                                                                                                                        | 2.07      | 5.79      | 4.22      | 4.77      | 0.00      |
| March                                                                                                                                                           | 2.23      | 4.39      | 3.90      | 5.04      | 0.00      |
| April                                                                                                                                                           | 2.21      | 5.49      | 4.17      | 3.63      | 0.00      |
| May                                                                                                                                                             | 3.71      | 5.17      | 5.72      | 5.49      | 0.00      |
| June                                                                                                                                                            | 3.69      | 12.24     | 6.44      | 7.45      | 0.00      |
| July                                                                                                                                                            | 0.72      | 1.93      | 3.44      | 15.89     | 0.00      |
| August                                                                                                                                                          | 0.72      | 2.97      | 2.15*     | 3.02      | 0.00      |
| * Due to COVID-19 school closings and limited use of school buildings, recycling data from March 2020 through August 2021 will not be published in this report. |           |           |           |           |           |
| Your Average Annual PPP                                                                                                                                         | 2.94      | 4.87      | 4.26      | 5.50      | 4.42      |
|                                                                                                                                                                 |           |           |           |           |           |

## **Current Year PPP Comparison**

Your school's PPP compared to all MCPS middle schools