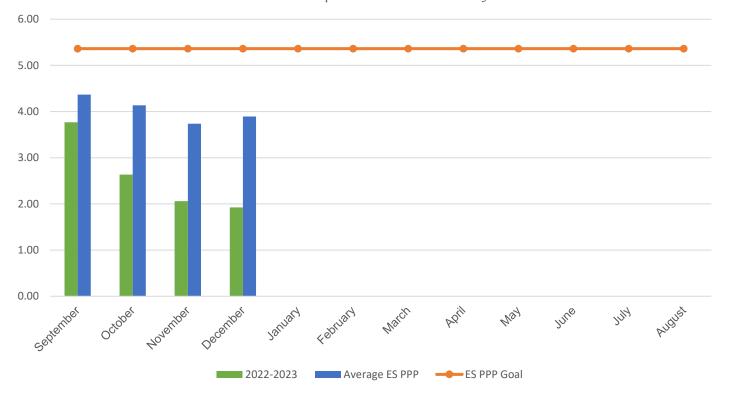

## POUNDS PER PERSON (PPP)

| MONTH                                                                                                                                                           | 2016–2017 | 2017–2018 | 2018–2019 | 2021-2022 | 2022-2023 |
|-----------------------------------------------------------------------------------------------------------------------------------------------------------------|-----------|-----------|-----------|-----------|-----------|
| September                                                                                                                                                       | 4.19      | 4.97      | 5.79      | 10.65     | 3.77      |
| October                                                                                                                                                         | 4.17      | 5.06      | 6.63      | 8.48      | 2.64      |
| November                                                                                                                                                        | 2.77      | 4.31      | 5.29      | 7.95      | 2.06      |
| December                                                                                                                                                        | 2.03      | 5.21      | 4.98      | 3.53      | 1.93      |
| January                                                                                                                                                         | 2.03      | 6.91      | 6.66      | 3.37      | 0.00      |
| February                                                                                                                                                        | 9.01      | 5.58      | 5.13      | 5.88      | 0.00      |
| March                                                                                                                                                           | 10.18     | 6.55      | 5.54      | 4.73      | 0.00      |
| April                                                                                                                                                           | 9.30      | 7.37      | 6.33      | 3.11      | 0.00      |
| May                                                                                                                                                             | 4.86      | 7.25      | 6.43      | 3.73      | 0.00      |
| June                                                                                                                                                            | 6.74      | 9.48      | 8.07      | 5.52      | 0.00      |
| July                                                                                                                                                            | 0.99      | 4.24      | 7.21      | 4.16      | 0.00      |
| August                                                                                                                                                          | 4.37      | 5.44      | 3.61*     | 1.99      | 0.00      |
| * Due to COVID-19 school closings and limited use of school buildings, recycling data from March 2020 through August 2021 will not be published in this report. |           |           |           |           |           |
| Your Average Annual PPP                                                                                                                                         | 5.05      | 6.03      | 5.97      | 5.26      | 2.60      |
|                                                                                                                                                                 |           |           |           |           |           |