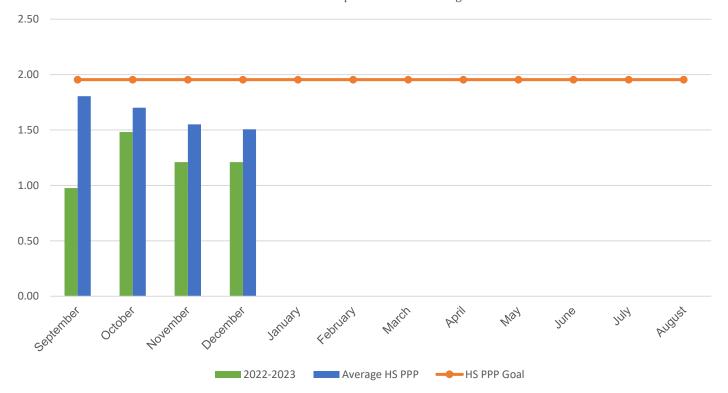

## **Sherwood High School**

## POUNDS PER PERSON (PPP)

| MONTH                                                                                                                                                           | 2016–2017 | 2017–2018 | 2018–2019 | 2021-2022 | 2022-2023 |
|-----------------------------------------------------------------------------------------------------------------------------------------------------------------|-----------|-----------|-----------|-----------|-----------|
| September                                                                                                                                                       | 2.65      | 1.81      | 3.15      | 1.52      | 0.98      |
| October                                                                                                                                                         | 2.48      | 3.59      | 3.55      | 1.45      | 1.48      |
| November                                                                                                                                                        | 3.43      | 1.90      | 2.05      | 1.48      | 1.21      |
| December                                                                                                                                                        | 1.89      | 2.72      | 2.82      | 2.12      | 1.21      |
| January                                                                                                                                                         | 3.36      | 3.80      | 4.13      | 2.37      | 0.00      |
| February                                                                                                                                                        | 1.41      | 2.85      | 3.09      | 2.94      | 0.00      |
| March                                                                                                                                                           | 1.39      | 1.79      | 3.34      | 2.93      | 0.00      |
| April                                                                                                                                                           | 1.31      | 4.19      | 3.30      | 1.15      | 0.00      |
| May                                                                                                                                                             | 1.14      | 2.51      | 3.62      | 2.50      | 0.00      |
| June                                                                                                                                                            | 1.64      | 5.88      | 4.75      | 2.47      | 0.00      |
| July                                                                                                                                                            | 0.38      | 0.56      | 3.45      | 1.36      | 0.00      |
| August                                                                                                                                                          | 1.07      | 0.82      | 1.39*     | 0.51      | 0.00      |
| * Due to COVID-19 school closings and limited use of school buildings, recycling data from March 2020 through August 2021 will not be published in this report. |           |           |           |           |           |
| Your Average Annual PPP                                                                                                                                         | 1.85      | 2.70      | 3.22      | 1.90      | 1.22      |
|                                                                                                                                                                 |           |           |           |           |           |

## **Current Year PPP Comparison**

Your school's PPP compared to all MCPS high schools