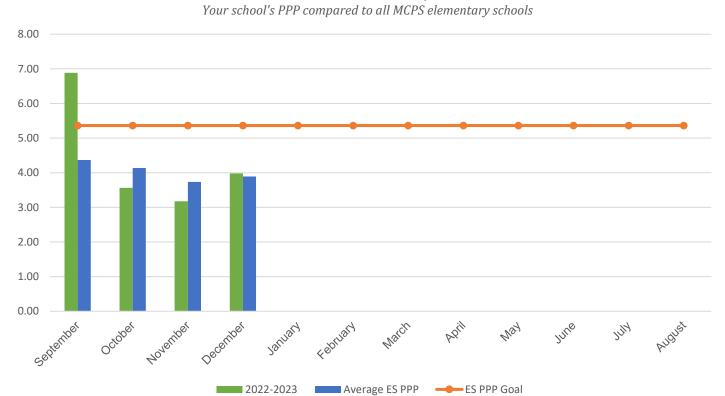

## **Sargent Shriver Elementary School**

| POUNDS PER PERSON (PPP)                                                                                                                                         |           |           |           |           |           |
|-----------------------------------------------------------------------------------------------------------------------------------------------------------------|-----------|-----------|-----------|-----------|-----------|
| MONTH                                                                                                                                                           | 2016–2017 | 2017–2018 | 2018–2019 | 2021-2022 | 2022-2023 |
| September                                                                                                                                                       | 4.48      | 8.69      | 4.09      | 3.35      | 6.89      |
| October                                                                                                                                                         | 5.59      | 5.28      | 4.63      | 5.11      | 3.57      |
| November                                                                                                                                                        | 5.46      | 6.98      | 2.93      | 3.75      | 3.17      |
| December                                                                                                                                                        | 4.11      | 4.32      | 3.07      | 4.61      | 3.98      |
| January                                                                                                                                                         | 6.20      | 7.18      | 4.10      | 2.79      | 0.00      |
| February                                                                                                                                                        | 9.09      | 6.40      | 3.01      | 3.89      | 0.00      |
| March                                                                                                                                                           | 7.99      | 9.85      | 3.67      | 4.35      | 0.00      |
| April                                                                                                                                                           | 6.84      | 8.86      | 3.79      | 0.63      | 0.00      |
| May                                                                                                                                                             | 6.84      | 13.17     | 4.25      | 3.57      | 0.00      |
| June                                                                                                                                                            | 12.48     | 15.24     | 4.75      | 2.40      | 0.00      |
| July                                                                                                                                                            | 2.63      | 3.23      | 3.04      | 4.51      | 0.00      |
| August                                                                                                                                                          | 5.77      | 5.23      | 0.71*     | 1.68      | 0.00      |
| * Due to COVID-19 school closings and limited use of school buildings, recycling data from March 2020 through August 2021 will not be published in this report. |           |           |           |           |           |
| Your Average Annual PPP                                                                                                                                         | 6.46      | 7.87      | 3.50      | 3.39      | 4.40      |
| Average ES Annual PPP                                                                                                                                           | 4.92      | 6.25      | 5.64      | 5.11      | 4.03      |