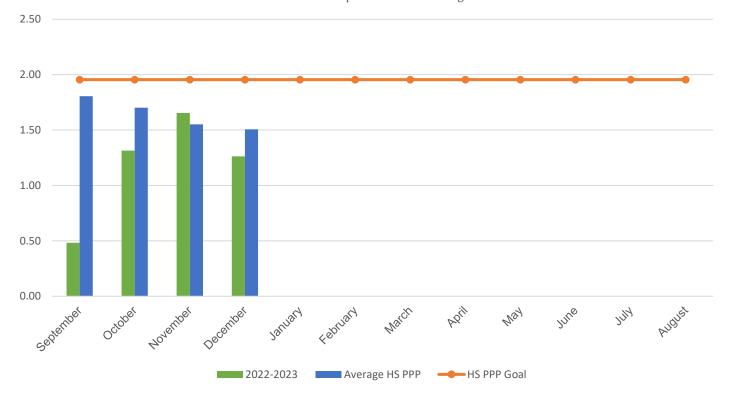

Average HS Annual PPP

## POUNDS PER PERSON (PPP)

| MONTH                                                                                                                                                           | 2016–2017 | 2017–2018 | 2018–2019 | 2021-2022 | 2022-2023 |
|-----------------------------------------------------------------------------------------------------------------------------------------------------------------|-----------|-----------|-----------|-----------|-----------|
| September                                                                                                                                                       | 3.17      | 2.11      | 1.42      | 1.43      | 0.48      |
| October                                                                                                                                                         | 3.12      | 1.78      | 1.66      | 0.99      | 1.31      |
| November                                                                                                                                                        | 3.40      | 1.82      | 1.59      | 1.16      | 1.65      |
| December                                                                                                                                                        | 2.82      | 1.66      | 1.35      | 1.45      | 1.26      |
| January                                                                                                                                                         | 3.76      | 2.20      | 1.66      | 2.16      | 0.00      |
| February                                                                                                                                                        | 3.78      | 1.94      | 1.44      | 2.22      | 0.00      |
| March                                                                                                                                                           | 4.66      | 2.76      | 1.58      | 2.21      | 0.00      |
| April                                                                                                                                                           | 3.59      | 2.56      | 1.17      | 0.62      | 0.00      |
| May                                                                                                                                                             | 3.82      | 3.16      | 2.30      | 1.73      | 0.00      |
| June                                                                                                                                                            | 6.02      | 4.32      | 2.71      | 1.06      | 0.00      |
| July                                                                                                                                                            | 2.00      | 0.32      | 1.77      | 1.62      | 0.00      |
| August                                                                                                                                                          | 2.59      | 1.56      | 0.35*     | 1.57      | 0.00      |
| * Due to COVID-19 school closings and limited use of school buildings, recycling data from March 2020 through August 2021 will not be published in this report. |           |           |           |           |           |
| Your Average Annual PPP                                                                                                                                         | 3.56      | 2.18      | 1.58      | 1.51      | 1.18      |

## **Current Year PPP Comparison**

Your school's PPP compared to all MCPS high schools