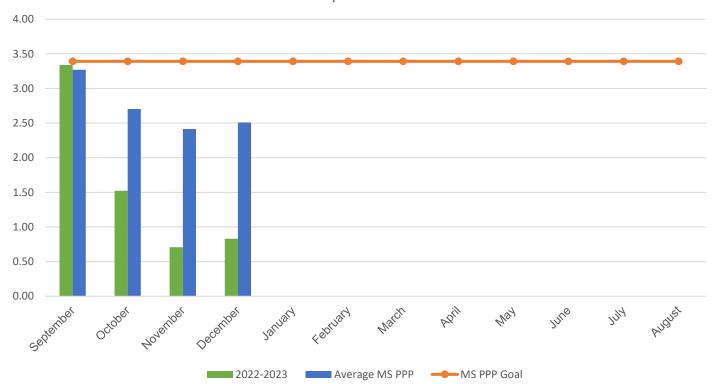

Average MS Annual PPP

## POUNDS PER PERSON (PPP)

| MONTH                                                                                                                                                           | 2016–2017 | 2017–2018 | 2018–2019 | 2021-2022 | 2022-2023 |
|-----------------------------------------------------------------------------------------------------------------------------------------------------------------|-----------|-----------|-----------|-----------|-----------|
| September                                                                                                                                                       | 3.60      | 3.32      | 3.61      | 3.45      | 3.34      |
| October                                                                                                                                                         | 4.20      | 4.11      | 4.77      | 4.21      | 1.52      |
| November                                                                                                                                                        | 4.39      | 4.07      | 4.06      | 2.34      | 0.71      |
| December                                                                                                                                                        | 2.48      | 4.26      | 3.34      | 3.37      | 0.83      |
| January                                                                                                                                                         | 2.69      | 5.18      | 4.57      | 2.54      | 0.00      |
| February                                                                                                                                                        | 3.42      | 4.13      | 4.11      | 3.56      | 0.00      |
| March                                                                                                                                                           | 3.84      | 3.31      | 4.29      | 3.77      | 0.00      |
| April                                                                                                                                                           | 3.12      | 5.62      | 3.65      | 0.86      | 0.00      |
| May                                                                                                                                                             | 4.66      | 5.24      | 5.92      | 3.07      | 0.00      |
| June                                                                                                                                                            | 5.56      | 8.82      | 6.83      | 1.34      | 0.00      |
| July                                                                                                                                                            | 0.96      | 2.24      | 4.64      | 4.88      | 0.00      |
| August                                                                                                                                                          | 3.18      | 3.15      | 2.86*     | 2.98      | 0.00      |
| * Due to COVID-19 school closings and limited use of school buildings, recycling data from March 2020 through August 2021 will not be published in this report. |           |           |           |           |           |
| Your Average Annual PPP                                                                                                                                         | 3.51      | 4.45      | 4.39      | 3.03      | 1.60      |

monthly weight of paper + weight of commingled ÷ (total students + staff) = PPP

4.57

4.55

3.23

2.72

3.36

## **Current Year PPP Comparison**

Your school's PPP compared to all MCPS middle schools