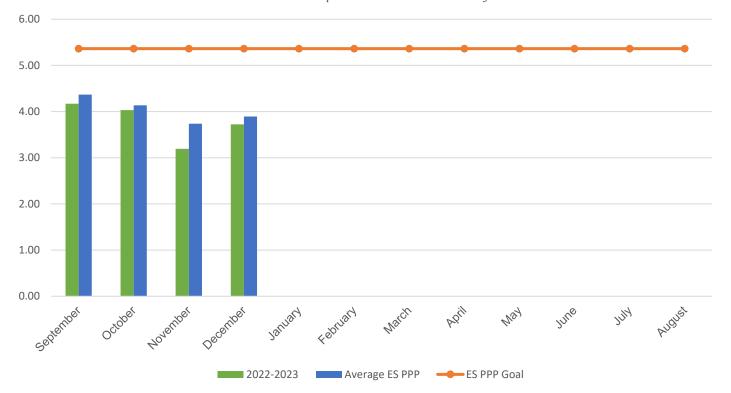

## POUNDS PER PERSON (PPP)

| MONTH                                                                                                                                                           | 2016–2017 | 2017–2018 | 2018–2019 | 2021-2022 | 2022-2023 |
|-----------------------------------------------------------------------------------------------------------------------------------------------------------------|-----------|-----------|-----------|-----------|-----------|
| September                                                                                                                                                       | 4.93      | 6.16      | 4.84      | 2.89      | 4.17      |
| October                                                                                                                                                         | 5.11      | 5.35      | 5.23      | 4.10      | 4.03      |
| November                                                                                                                                                        | 3.92      | 4.55      | 4.27      | 1.72      | 3.19      |
| December                                                                                                                                                        | 3.01      | 3.00      | 3.69      | 4.59      | 3.72      |
| January                                                                                                                                                         | 3.76      | 4.08      | 4.35      | 3.64      | 0.00      |
| February                                                                                                                                                        | 5.28      | 4.39      | 3.34      | 4.53      | 0.00      |
| March                                                                                                                                                           | 6.56      | 8.43      | 4.24      | 5.11      | 0.00      |
| April                                                                                                                                                           | 5.20      | 6.80      | 4.78      | 2.91      | 0.00      |
| May                                                                                                                                                             | 4.21      | 10.25     | 6.06      | 4.04      | 0.00      |
| June                                                                                                                                                            | 10.19     | 10.77     | 7.05      | 2.18      | 0.00      |
| July                                                                                                                                                            | 1.40      | 1.62      | 5.56      | 11.38     | 0.00      |
| August                                                                                                                                                          | 2.72      | 4.39      | 1.77*     | 3.03      | 0.00      |
| * Due to COVID-19 school closings and limited use of school buildings, recycling data from March 2020 through August 2021 will not be published in this report. |           |           |           |           |           |
|                                                                                                                                                                 |           |           |           |           | 2 = 2     |

 Your Average Annual PPP
 4.69
 5.82
 4.60
 4.18
 3.78

 Average ES Annual PPP
 4.92
 6.25
 5.64
 5.11
 4.03

 $monthly\ weight\ of\ paper\ +\ weight\ of\ commingled\ \div\ (total\ students\ +\ staff)\ =\ PPP$ 

## **Current Year PPP Comparison**

Your school's PPP compared to all MCPS elementary schools