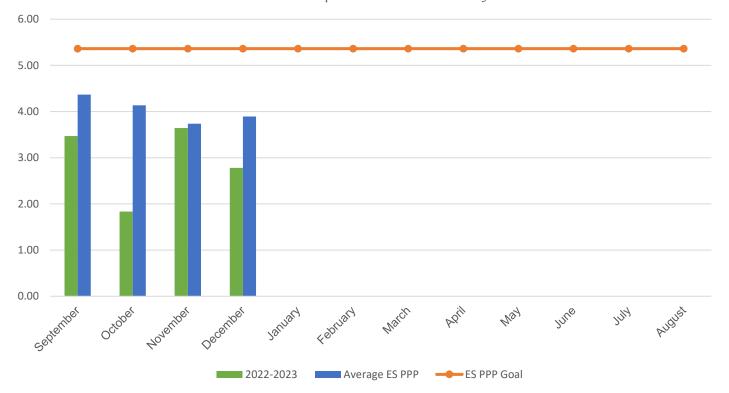

## POUNDS PER PERSON (PPP)

| MONTH                                                                                                                                                         | 2016–2017 | 2017–2018 | 2018–2019 | 2021-2022 | 2022-2023 |
|---------------------------------------------------------------------------------------------------------------------------------------------------------------|-----------|-----------|-----------|-----------|-----------|
| September                                                                                                                                                     | 6.16      | 6.05      | 7.65      | 5.05      | 3.47      |
| October                                                                                                                                                       | 5.05      | 8.45      | 10.34     | 2.88      | 1.84      |
| November                                                                                                                                                      | 3.71      | 7.44      | 8.86      | 4.40      | 3.64      |
| December                                                                                                                                                      | 5.12      | 8.13      | 8.15      | 2.91      | 2.78      |
| January                                                                                                                                                       | 5.12      | 9.60      | 10.67     | 4.20      | 0.00      |
| February                                                                                                                                                      | 3.58      | 7.27      | 9.03      | 5.74      | 0.00      |
| March                                                                                                                                                         | 3.74      | 5.17      | 10.20     | 6.04      | 0.00      |
| April                                                                                                                                                         | 3.32      | 10.81     | 7.78      | 1.91      | 0.00      |
| May                                                                                                                                                           | 5.78      | 7.43      | 11.91     | 5.12      | 0.00      |
| June                                                                                                                                                          | 11.84     | 16.75     | 12.28     | 4.74      | 0.00      |
| July                                                                                                                                                          | 0.79      | 2.00      | 9.63      | 11.68     | 0.00      |
| August                                                                                                                                                        | 1.66      | 5.32      | 2.91*     | 3.35      | 0.00      |
| Due to COVID-19 school closings and limited use of school buildings, recycling data from March 2020 through August 2021 will not be published in this report. |           |           |           |           |           |
|                                                                                                                                                               |           |           |           |           |           |

 Your Average Annual PPP
 4.66
 7.87
 9.12
 4.84
 2.93

 Average ES Annual PPP
 4.92
 6.25
 5.64
 5.11
 4.03

 $monthly\ weight\ of\ paper\ +\ weight\ of\ commingled\ \div\ (total\ students\ +\ staff)\ =\ PPP$ 

## **Current Year PPP Comparison**

Your school's PPP compared to all MCPS elementary schools