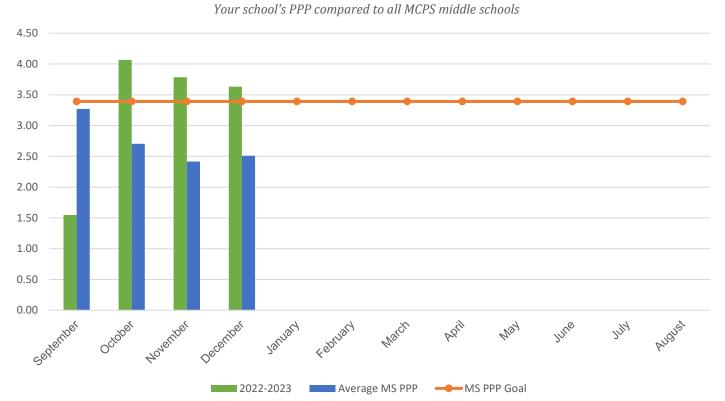

## Current Year PPP Comparison

## POUNDS PER PERSON (PPP)

| MONTH                                                                                                                                                           | 2016–2017 | 2017–2018 | 2018–2019 | 2021-2022 | 2022-2023 |
|-----------------------------------------------------------------------------------------------------------------------------------------------------------------|-----------|-----------|-----------|-----------|-----------|
| September                                                                                                                                                       | 2.81      | 7.40      | 3.98      | 3.04      | 1.55      |
| October                                                                                                                                                         | 4.07      | 4.41      | 5.31      | 3.15      | 4.07      |
| November                                                                                                                                                        | 4.27      | 5.75      | 5.35      | 2.78      | 3.79      |
| December                                                                                                                                                        | 4.31      | 4.30      | 4.74      | 3.37      | 3.63      |
| January                                                                                                                                                         | 3.24      | 5.29      | 5.88      | 4.00      | 0.00      |
| February                                                                                                                                                        | 4.79      | 5.59      | 4.62      | 3.18      | 0.00      |
| March                                                                                                                                                           | 5.47      | 10.04     | 5.64      | 3.17      | 0.00      |
| April                                                                                                                                                           | 4.37      | 6.21      | 4.41      | 1.05      | 0.00      |
| May                                                                                                                                                             | 3.89      | 11.86     | 6.59      | 3.93      | 0.00      |
| June                                                                                                                                                            | 5.78      | 12.80     | 10.45     | 2.00      | 0.00      |
| July                                                                                                                                                            | 0.81      | 1.29      | 4.86      | 1.48      | 0.00      |
| August                                                                                                                                                          | 1.79      | 3.88      | 1.60*     | 1.13      | 0.00      |
| * Due to COVID-19 school closings and limited use of school buildings, recycling data from March 2020 through August 2021 will not be published in this report. |           |           |           |           |           |
| Your Average Annual PPP                                                                                                                                         | 3.80      | 6.57      | 5.29      | 2.69      | 3.26      |
| Average MS Annual PPP                                                                                                                                           | 3.36      | 4.57      | 4.55      | 3.23      | 2.72      |