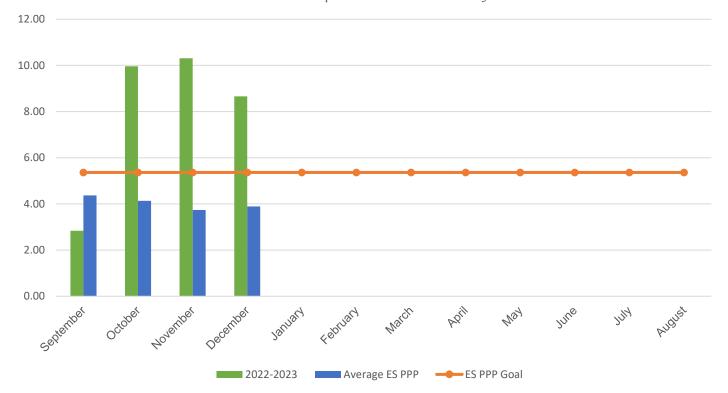

Average ES Annual PPP

## POUNDS PER PERSON (PPP)

| MONTH                                                                                                                                                           | 2016–2017 | 2017–2018 | 2018–2019 | 2021-2022 | 2022-2023 |
|-----------------------------------------------------------------------------------------------------------------------------------------------------------------|-----------|-----------|-----------|-----------|-----------|
| September                                                                                                                                                       | 4.90      | 2.18      | 7.06      | 4.31      | 2.84      |
| October                                                                                                                                                         | 5.45      | 6.97      | 8.90      | 3.64      | 9.96      |
| November                                                                                                                                                        | 4.35      | 5.37      | 6.65      | 2.53      | 10.31     |
| December                                                                                                                                                        | 3.18      | 5.42      | 5.89      | 3.11      | 8.66      |
| January                                                                                                                                                         | 3.91      | 7.19      | 8.11      | 4.62      | 0.00      |
| February                                                                                                                                                        | 3.30      | 5.76      | 6.96      | 6.44      | 0.00      |
| March                                                                                                                                                           | 3.53      | 3.62      | 7.51      | 4.98      | 0.00      |
| April                                                                                                                                                           | 2.81      | 10.32     | 7.23      | 3.04      | 0.00      |
| May                                                                                                                                                             | 3.73      | 4.16      | 8.73      | 3.92      | 0.00      |
| June                                                                                                                                                            | 4.44      | 12.77     | 10.37     | 5.60      | 0.00      |
| July                                                                                                                                                            | 0.20      | 1.48      | 7.87      | 3.23      | 0.00      |
| August                                                                                                                                                          | 1.42      | 3.69      | 1.75*     | 0.93      | 0.00      |
| * Due to COVID-19 school closings and limited use of school buildings, recycling data from March 2020 through August 2021 will not be published in this report. |           |           |           |           |           |
| Your Average Annual PPP                                                                                                                                         | 3.43      | 5.74      | 7.25      | 3.86      | 7.94      |
|                                                                                                                                                                 |           |           |           |           |           |