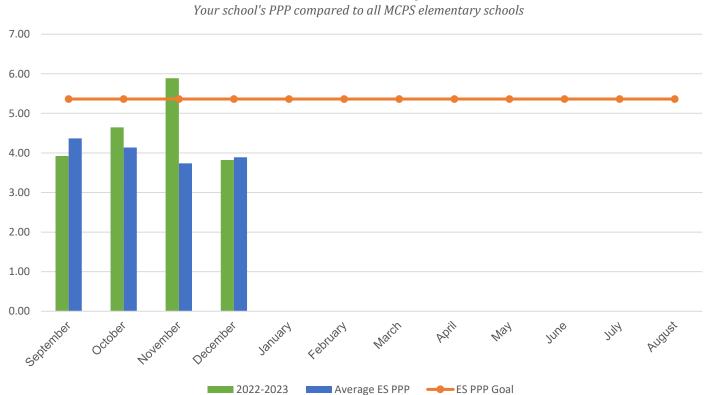

## South Lake Elementary School

| POUNDS PER PERSON (PPP)                                                                                                                                         |           |           |           |           |           |
|-----------------------------------------------------------------------------------------------------------------------------------------------------------------|-----------|-----------|-----------|-----------|-----------|
| MONTH                                                                                                                                                           | 2016–2017 | 2017–2018 | 2018–2019 | 2021-2022 | 2022-2023 |
| September                                                                                                                                                       | 4.87      | 4.72      | 4.89      | 6.51      | 3.92      |
| October                                                                                                                                                         | 5.69      | 5.60      | 4.60      | 8.02      | 4.64      |
| November                                                                                                                                                        | 4.39      | 4.92      | 3.77      | 7.64      | 5.89      |
| December                                                                                                                                                        | 4.48      | 3.58      | 4.31      | 4.93      | 3.82      |
| January                                                                                                                                                         | 4.82      | 5.13      | 5.29      | 2.31      | 0.00      |
| February                                                                                                                                                        | 10.36     | 5.44      | 4.89      | 3.00      | 0.00      |
| March                                                                                                                                                           | 2.92      | 5.74      | 4.28      | 3.34      | 0.00      |
| April                                                                                                                                                           | 3.13      | 7.35      | 4.84      | 0.84      | 0.00      |
| May                                                                                                                                                             | 4.67      | 6.65      | 5.62      | 3.51      | 0.00      |
| June                                                                                                                                                            | 6.30      | 12.06     | 7.96      | 1.23      | 0.00      |
| July                                                                                                                                                            | 1.73      | 0.35      | 3.08      | 5.62      | 0.00      |
| August                                                                                                                                                          | 1.55      | 2.55      | 2.30*     | 1.96      | 0.00      |
| * Due to COVID-19 school closings and limited use of school buildings, recycling data from March 2020 through August 2021 will not be published in this report. |           |           |           |           |           |
| Your Average Annual PPP                                                                                                                                         | 4.57      | 5.34      | 4.65      | 4.08      | 4.57      |
| Average ES Annual PPP                                                                                                                                           | 4.92      | 6.25      | 5.64      | 5.11      | 4.03      |

## **Current Year PPP Comparison**