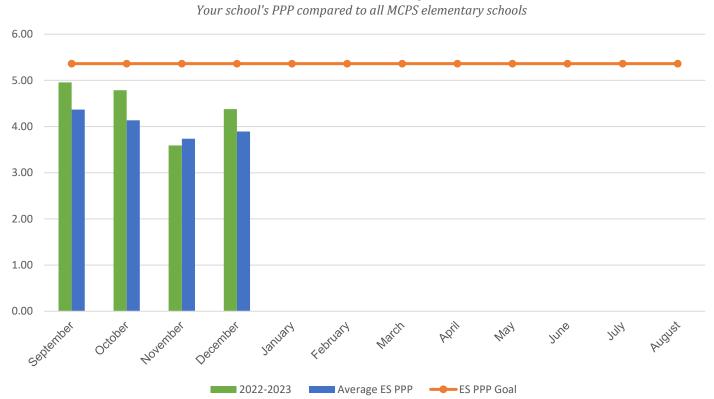

| 0.00      |
| * Due to COVID-19 school closings and limited use of school buildings, recycling data from March 2020 through August 2021 will not be published in this report. |           |           |           |           |           |
| Your Average Annual PPP                                                                                                                                         | 8.92      | 7.60      | 6.39      | 3.92      | 4.43      |
| Average ES Annual PPP                                                                                                                                           | 4.92      | 6.25      | 5.64      | 5.11      | 4.03      |

monthly weight of paper + weight of commingled ÷ (total students + staff) = PPP

## Current Year PPP Comparison