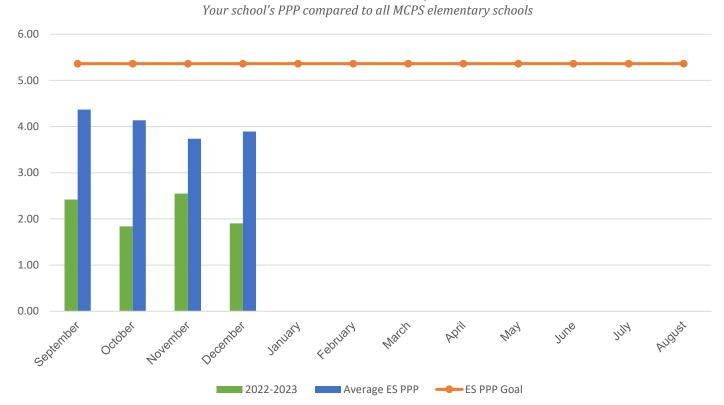

| 0.00      |
| * Due to COVID-19 school closings and limited use of school buildings, recycling data from March 2020 through August 2021 will not be published in this report. |           |           |           |           |           |
| Your Average Annual PPP                                                                                                                                         | 4.08      | 5.66      | 4.10      | 3.72      | 2.18      |
| Average ES Annual PPP                                                                                                                                           | 4.92      | 6.25      | 5.64      | 5.11      | 4.03      |

monthly weight of paper + weight of commingled ÷ (total students + staff) = PPP

## Current Year PPP Comparison