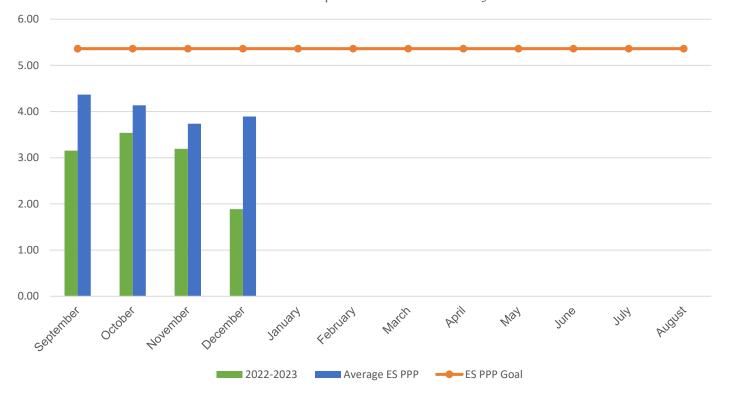

## POUNDS PER PERSON (PPP)

| MONTH                                       | 2016–2017                | 2017–2018                | 2018–2019               | 2021-2022                 | 2022-2023         |
|---------------------------------------------|--------------------------|--------------------------|-------------------------|---------------------------|-------------------|
| September                                   | 3.27                     | 3.97                     | 4.85                    | 1.43                      | 3.15              |
| October                                     | 4.92                     | 3.71                     | 5.47                    | 0.99                      | 3.54              |
| November                                    | 2.40                     | 3.49                     | 4.47                    | 1.16                      | 3.19              |
| December                                    | 1.85                     | 3.71                     | 4.31                    | 1.45                      | 1.88              |
| January                                     | 1.91                     | 5.24                     | 4.64                    | 2.16                      | 0.00              |
| February                                    | 2.19                     | 4.18                     | 3.95                    | 2.22                      | 0.00              |
| March                                       | 2.13                     | 4.38                     | 4.67                    | 2.21                      | 0.00              |
| April                                       | 2.23                     | 5.85                     | 5.55                    | 0.62                      | 0.00              |
| May                                         | 4.18                     | 5.27                     | 5.44                    | 1.73                      | 0.00              |
| June                                        | 4.95                     | 8.36                     | 7.24                    | 1.06                      | 0.00              |
| July                                        | 1.43                     | 1.59                     | 5.09                    | 1.62                      | 0.00              |
| August                                      | 1.97                     | 2.89                     | 1.40*                   | 1.57                      | 0.00              |
| Due to COVID-19 school closings and limited | use of school buildings, | recycling data from Marc | h 2020 through August 2 | 021 will not be published | d in this report. |
|                                             |                          |                          |                         | ·                         |                   |

| Due to COVID-19 school closings and limited use of school buildings, recycling data from March 2020 through August 2021 will not be published in this report. |                         |      |      |      |      |      |  |  |  |
|---------------------------------------------------------------------------------------------------------------------------------------------------------------|-------------------------|------|------|------|------|------|--|--|--|
|                                                                                                                                                               | Your Average Annual PPP | 2.79 | 4.39 | 4.76 | 3.91 | 2.94 |  |  |  |
|                                                                                                                                                               | Average ES Annual PPP   | 4.92 | 6.25 | 5.64 | 5.11 | 4.03 |  |  |  |

## **Current Year PPP Comparison**

Your school's PPP compared to all MCPS elementary schools