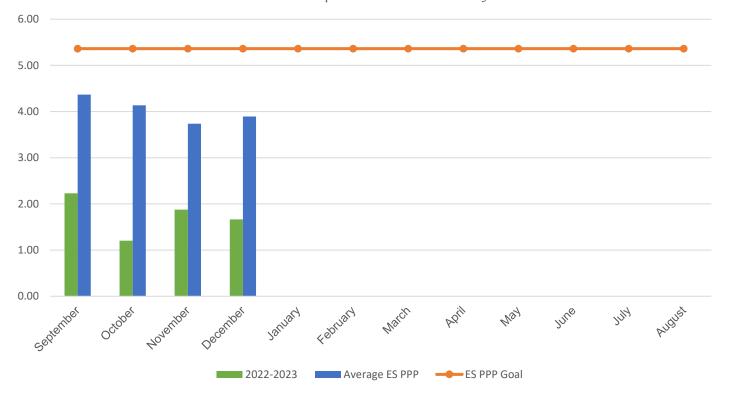

Average ES Annual PPP

## POUNDS PER PERSON (PPP)

| MONTH                                                                                                                                                           | 2016–2017 | 2017–2018 | 2018–2019 | 2021-2022 | 2022-2023 |
|-----------------------------------------------------------------------------------------------------------------------------------------------------------------|-----------|-----------|-----------|-----------|-----------|
| September                                                                                                                                                       | 5.17      | 3.95      | 3.67      | 5.97      | 2.23      |
| October                                                                                                                                                         | 5.43      | 3.93      | 3.99      | 7.94      | 1.20      |
| November                                                                                                                                                        | 3.65      | 5.51      | 4.34      | 5.12      | 1.88      |
| December                                                                                                                                                        | 4.48      | 4.48      | 3.24      | 8.13      | 1.66      |
| January                                                                                                                                                         | 3.09      | 4.53      | 4.63      | 2.54      | 0.00      |
| February                                                                                                                                                        | 5.04      | 5.80      | 3.81      | 4.15      | 0.00      |
| March                                                                                                                                                           | 6.15      | 7.69      | 4.68      | 4.53      | 0.00      |
| April                                                                                                                                                           | 5.15      | 6.17      | 3.58      | 1.22      | 0.00      |
| May                                                                                                                                                             | 5.38      | 9.09      | 5.71      | 5.59      | 0.00      |
| June                                                                                                                                                            | 10.90     | 13.30     | 7.85      | 2.00      | 0.00      |
| July                                                                                                                                                            | 0.58      | 1.89      | 2.53      | 5.40      | 0.00      |
| August                                                                                                                                                          | 0.83      | 6.24      | 1.77*     | 3.70      | 0.00      |
| * Due to COVID-19 school closings and limited use of school buildings, recycling data from March 2020 through August 2021 will not be published in this report. |           |           |           |           |           |
| Your Average Annual PPP                                                                                                                                         | 4.65      | 6.05      | 4.15      | 4.69      | 1.74      |
|                                                                                                                                                                 |           |           |           |           |           |