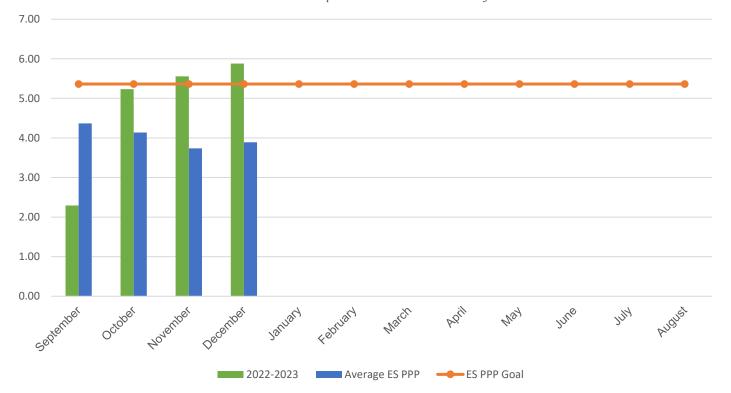

Average ES Annual PPP

## POUNDS PER PERSON (PPP)

| MONTH                                                                                                                                                           | 2016–2017 | 2017–2018 | 2018–2019 | 2021-2022 | 2022-2023 |
|-----------------------------------------------------------------------------------------------------------------------------------------------------------------|-----------|-----------|-----------|-----------|-----------|
| September                                                                                                                                                       | 5.42      | 6.79      | 5.16      | 3.61      | 2.29      |
| October                                                                                                                                                         | 6.42      | 5.74      | 6.47      | 6.82      | 5.23      |
| November                                                                                                                                                        | 4.36      | 6.69      | 7.24      | 5.46      | 5.56      |
| December                                                                                                                                                        | 4.26      | 7.03      | 5.00      | 6.12      | 5.88      |
| January                                                                                                                                                         | 4.80      | 8.55      | 7.33      | 4.87      | 0.00      |
| February                                                                                                                                                        | 4.48      | 7.03      | 5.16      | 4.45      | 0.00      |
| March                                                                                                                                                           | 5.52      | 7.87      | 6.12      | 7.05      | 0.00      |
| April                                                                                                                                                           | 4.41      | 9.32      | 5.55      | 3.11      | 0.00      |
| May                                                                                                                                                             | 5.36      | 7.79      | 8.86      | 4.24      | 0.00      |
| June                                                                                                                                                            | 11.13     | 16.85     | 10.43     | 2.64      | 0.00      |
| July                                                                                                                                                            | 0.00      | 4.06      | 4.38      | 6.75      | 0.00      |
| August                                                                                                                                                          | 0.81      | 4.44      | 0.96*     | 0.40      | 0.00      |
| * Due to COVID-19 school closings and limited use of school buildings, recycling data from March 2020 through August 2021 will not be published in this report. |           |           |           |           |           |
| Your Average Annual PPP                                                                                                                                         | 4.75      | 7.68      | 6.05      | 4.63      | 4.74      |
|                                                                                                                                                                 |           |           |           |           |           |

monthly weight of paper + weight of commingled ÷ (total students + staff) = PPP

6.25

5.64

5.11

4.03

4.92