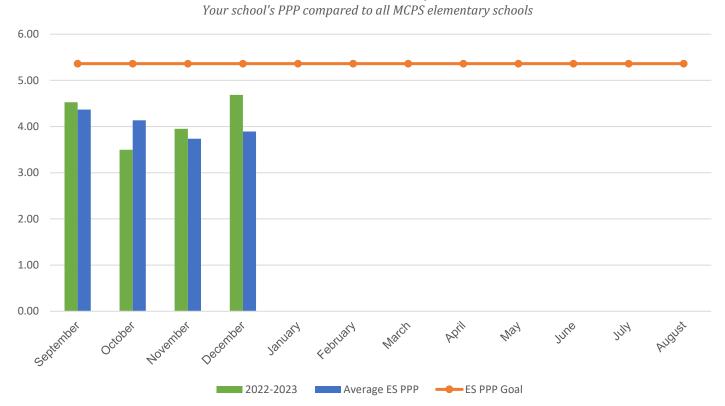

## **Strawberry Knoll Elementary School**

| POUNDS PER PERSON (PPP)                                                                                                                                         |           |           |           |           |           |
|-----------------------------------------------------------------------------------------------------------------------------------------------------------------|-----------|-----------|-----------|-----------|-----------|
| MONTH                                                                                                                                                           | 2016–2017 | 2017–2018 | 2018–2019 | 2021-2022 | 2022-2023 |
| September                                                                                                                                                       | 4.29      | 4.09      | 4.73      | 7.50      | 4.53      |
| October                                                                                                                                                         | 3.87      | 4.96      | 5.72      | 2.63      | 3.50      |
| November                                                                                                                                                        | 4.45      | 3.55      | 4.32      | 5.46      | 3.95      |
| December                                                                                                                                                        | 3.08      | 3.13      | 4.34      | 4.15      | 4.69      |
| January                                                                                                                                                         | 2.65      | 5.11      | 6.18      | 3.56      | 0.00      |
| February                                                                                                                                                        | 4.10      | 4.24      | 4.72      | 3.54      | 0.00      |
| March                                                                                                                                                           | 4.78      | 6.55      | 4.60      | 3.78      | 0.00      |
| April                                                                                                                                                           | 4.09      | 4.61      | 4.95      | 2.49      | 0.00      |
| May                                                                                                                                                             | 4.78      | 7.74      | 5.40      | 3.99      | 0.00      |
| June                                                                                                                                                            | 6.76      | 8.72      | 7.34      | 2.66      | 0.00      |
| July                                                                                                                                                            | 1.49      | 1.64      | 5.39      | 7.03      | 0.00      |
| August                                                                                                                                                          | 1.73      | 3.59      | 2.35*     | 3.13      | 0.00      |
| * Due to COVID-19 school closings and limited use of school buildings, recycling data from March 2020 through August 2021 will not be published in this report. |           |           |           |           |           |
| Your Average Annual PPP                                                                                                                                         | 3.84      | 4.83      | 5.00      | 4.16      | 4.17      |
| Average ES Annual PPP                                                                                                                                           | 4.92      | 6.25      | 5.64      | 5.11      | 4.03      |

## Current Year PPP Comparison