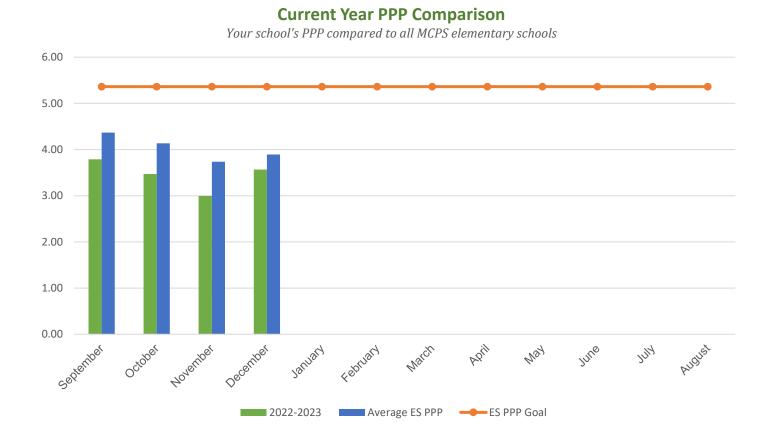

## **Takoma Park Elementary School**

| POUNDS PER PERSON (PPP)                                                                                                                                         |           |           |           |           |           |
|-----------------------------------------------------------------------------------------------------------------------------------------------------------------|-----------|-----------|-----------|-----------|-----------|
| MONTH                                                                                                                                                           | 2016–2017 | 2017–2018 | 2018-2019 | 2021-2022 | 2022-2023 |
| September                                                                                                                                                       | 4.33      | 6.01      | 4.87      | 8.21      | 3.79      |
| October                                                                                                                                                         | 5.32      | 4.94      | 6.36      | 6.21      | 3.47      |
| November                                                                                                                                                        | 4.33      | 7.27      | 6.10      | 3.54      | 2.99      |
| December                                                                                                                                                        | 3.86      | 5.15      | 5.53      | 4.53      | 3.57      |
| January                                                                                                                                                         | 3.86      | 5.79      | 7.02      | 4.00      | 0.00      |
| February                                                                                                                                                        | 6.31      | 6.91      | 5.96      | 4.24      | 0.00      |
| March                                                                                                                                                           | 7.25      | 9.57      | 6.69      | 4.71      | 0.00      |
| April                                                                                                                                                           | 6.45      | 5.94      | 6.22      | 1.87      | 0.00      |
| May                                                                                                                                                             | 6.72      | 12.50     | 8.40      | 3.93      | 0.00      |
| June                                                                                                                                                            | 9.81      | 15.69     | 9.87      | 4.31      | 0.00      |
| July                                                                                                                                                            | 1.03      | 1.73      | 6.86      | 2.45      | 0.00      |
| August                                                                                                                                                          | 4.06      | 3.78      | 3.62*     | 3.42      | 0.00      |
| * Due to COVID-19 school closings and limited use of school buildings, recycling data from March 2020 through August 2021 will not be published in this report. |           |           |           |           |           |
| Your Average Annual PPP                                                                                                                                         | 5.28      | 7.11      | 6.46      | 4.28      | 3.46      |
| Average ES Annual PPP                                                                                                                                           | 4.92      | 6.25      | 5.64      | 5.11      | 4.03      |