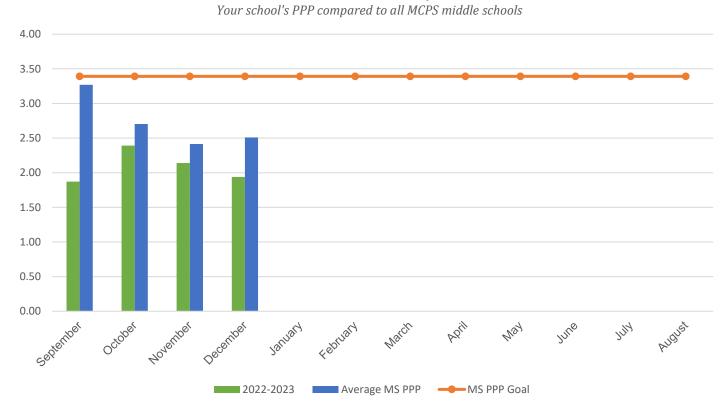

## **RECYCLING DATA** Takoma Park Middle School

| POUNDS PER PERSON (PPP)                                                                                                                                         |           |           |           |           |           |
|-----------------------------------------------------------------------------------------------------------------------------------------------------------------|-----------|-----------|-----------|-----------|-----------|
| MONTH                                                                                                                                                           | 2016–2017 | 2017–2018 | 2018–2019 | 2021-2022 | 2022-2023 |
| September                                                                                                                                                       | 3.47      | 3.69      | 2.51      | 3.44      | 1.87      |
| October                                                                                                                                                         | 2.73      | 2.56      | 3.02      | 5.57      | 2.39      |
| November                                                                                                                                                        | 3.89      | 2.56      | 2.97      | 2.90      | 2.14      |
| December                                                                                                                                                        | 2.87      | 2.76      | 2.41      | 4.18      | 1.94      |
| January                                                                                                                                                         | 3.35      | 3.05      | 3.29      | 2.59      | 0.00      |
| February                                                                                                                                                        | 2.98      | 2.76      | 2.65      | 3.51      | 0.00      |
| March                                                                                                                                                           | 3.43      | 3.59      | 3.26      | 3.78      | 0.00      |
| April                                                                                                                                                           | 2.95      | 3.46      | 2.44      | 0.59      | 0.00      |
| May                                                                                                                                                             | 3.23      | 4.39      | 4.06      | 3.17      | 0.00      |
| June                                                                                                                                                            | 4.93      | 7.00      | 5.20      | 2.44      | 0.00      |
| July                                                                                                                                                            | 1.10      | 0.81      | 3.44      | 3.02      | 0.00      |
| August                                                                                                                                                          | 1.09      | 2.31      | 1.11*     | 1.57      | 0.00      |
| * Due to COVID-19 school closings and limited use of school buildings, recycling data from March 2020 through August 2021 will not be published in this report. |           |           |           |           |           |
| Your Average Annual PPP                                                                                                                                         | 3.00      | 3.24      | 3.03      | 3.20      | 2.09      |
| Average MS Annual PPP                                                                                                                                           | 3.36      | 4.57      | 4.55      | 3.23      | 2.72      |

## **Current Year PPP Comparison**