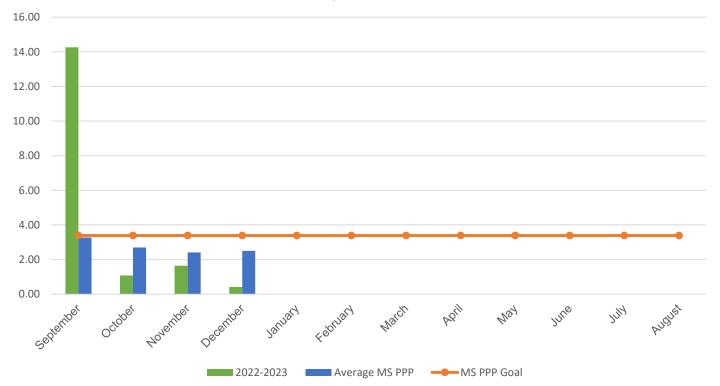

## **RECYCLING DATA** Tilden Middle School

| POUNDS PER PERSON (PPP)                                                                                                                                         |           |           |           |           |           |
|-----------------------------------------------------------------------------------------------------------------------------------------------------------------|-----------|-----------|-----------|-----------|-----------|
| MONTH                                                                                                                                                           | 2016–2017 | 2017–2018 | 2018–2019 | 2021-2022 | 2022-2023 |
| September                                                                                                                                                       | 2.98      | 1.83      | 3.16      | 5.12      | 14.26     |
| October                                                                                                                                                         | 3.90      | 3.57      | 3.69      | 2.66      | 1.08      |
| November                                                                                                                                                        | 3.67      | 2.75      | 3.01      | 2.50      | 1.65      |
| December                                                                                                                                                        | 2.12      | 2.80      | 2.80      | 2.67      | 0.42      |
| January                                                                                                                                                         | 2.62      | 3.80      | 3.36      | 3.21      | 0.00      |
| February                                                                                                                                                        | 2.20      | 2.94      | 2.87      | 3.22      | 0.00      |
| March                                                                                                                                                           | 2.64      | 2.57      | 3.35      | 3.51      | 0.00      |
| April                                                                                                                                                           | 1.66      | 5.37      | 3.32      | 1.82      | 0.00      |
| May                                                                                                                                                             | 1.50      | 3.11      | 3.23      | 3.49      | 0.00      |
| June                                                                                                                                                            | 1.69      | 8.71      | 4.79      | 2.71      | 0.00      |
| July                                                                                                                                                            | 1.73      | 0.38      | 2.82      | 2.77      | 0.00      |
| August                                                                                                                                                          | 0.89      | 1.41      | 1.14*     | 1.78      | 0.00      |
| * Due to COVID-19 school closings and limited use of school buildings, recycling data from March 2020 through August 2021 will not be published in this report. |           |           |           |           |           |
| Your Average Annual PPP                                                                                                                                         | 2.30      | 3.27      | 3.13      | 3.06      | 4.35      |
| Average MS Annual PPP                                                                                                                                           | 3.36      | 4.57      | 4.55      | 3.23      | 2.72      |

## **Current Year PPP Comparison**

Your school's PPP compared to all MCPS middle schools