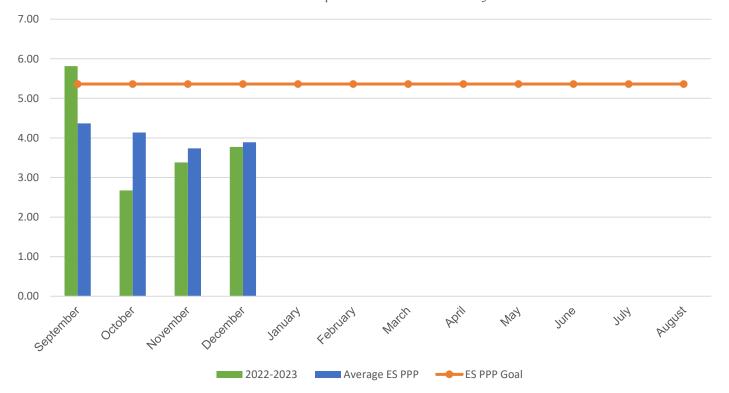

## POUNDS PER PERSON (PPP)

| MONTH                                                                                                                                                         | 2016–2017 | 2017–2018 | 2018–2019 | 2021-2022 | 2022-2023 |
|---------------------------------------------------------------------------------------------------------------------------------------------------------------|-----------|-----------|-----------|-----------|-----------|
| September                                                                                                                                                     | 4.71      | 8.60      | 9.29      | 8.60      | 5.82      |
| October                                                                                                                                                       | 5.20      | 9.79      | 9.63      | 11.01     | 2.67      |
| November                                                                                                                                                      | 4.75      | 8.18      | 8.24      | 8.33      | 3.38      |
| December                                                                                                                                                      | 3.40      | 6.46      | 7.65      | 5.69      | 3.77      |
| January                                                                                                                                                       | 3.26      | 10.78     | 9.88      | 5.87      | 0.00      |
| February                                                                                                                                                      | 6.55      | 9.22      | 8.75      | 7.21      | 0.00      |
| March                                                                                                                                                         | 7.17      | 9.63      | 9.14      | 6.05      | 0.00      |
| April                                                                                                                                                         | 6.57      | 12.44     | 9.39      | 5.72      | 0.00      |
| May                                                                                                                                                           | 9.38      | 14.16     | 10.96     | 7.11      | 0.00      |
| June                                                                                                                                                          | 13.49     | 20.67     | 11.81     | 9.54      | 0.00      |
| July                                                                                                                                                          | 1.24      | 3.77      | 6.94      | 16.31     | 0.00      |
| August                                                                                                                                                        | 5.26      | 6.02      | 1.50*     | 7.82      | 0.00      |
| Due to COVID-19 school closings and limited use of school buildings, recycling data from March 2020 through August 2021 will not be published in this report. |           |           |           |           |           |
|                                                                                                                                                               |           |           |           |           |           |

 Your Average Annual PPP
 5.92
 9.98
 8.60
 8.31
 3.91

 Average ES Annual PPP
 4.92
 6.25
 5.64
 5.11
 4.03

 $monthly\ weight\ of\ paper\ +\ weight\ of\ commingled\ \div\ (total\ students\ +\ staff)\ =\ PPP$ 

## **Current Year PPP Comparison**

Your school's PPP compared to all MCPS elementary schools