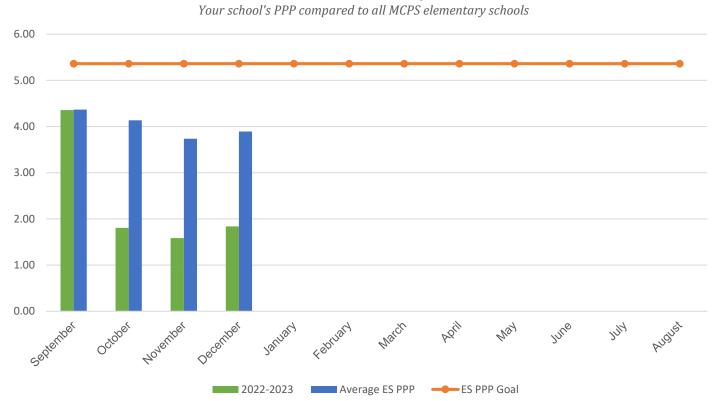

## **Twinbrook Elementary School**

| POUNDS PER PERSON (PPP)                                                                                                                                         |           |           |           |           |           |
|-----------------------------------------------------------------------------------------------------------------------------------------------------------------|-----------|-----------|-----------|-----------|-----------|
| MONTH                                                                                                                                                           | 2016–2017 | 2017–2018 | 2018–2019 | 2021-2022 | 2022-2023 |
| September                                                                                                                                                       | 4.56      | 5.64      | 5.14      | 2.93      | 4.36      |
| October                                                                                                                                                         | 5.81      | 5.66      | 5.39      | 1.47      | 1.81      |
| November                                                                                                                                                        | 3.58      | 4.98      | 5.19      | 3.40      | 1.58      |
| December                                                                                                                                                        | 2.42      | 4.84      | 4.37      | 3.32      | 1.84      |
| January                                                                                                                                                         | 6.55      | 6.38      | 5.86      | 4.14      | 0.00      |
| February                                                                                                                                                        | 3.06      | 5.82      | 4.48      | 4.52      | 0.00      |
| March                                                                                                                                                           | 3.29      | 8.23      | 5.83      | 5.36      | 0.00      |
| April                                                                                                                                                           | 3.03      | 8.59      | 4.80      | 4.22      | 0.00      |
| May                                                                                                                                                             | 4.13      | 12.03     | 6.43      | 5.52      | 0.00      |
| June                                                                                                                                                            | 9.06      | 12.73     | 8.22      | 5.31      | 0.00      |
| July                                                                                                                                                            | 1.16      | 0.88      | 6.97      | 0.91      | 0.00      |
| August                                                                                                                                                          | 1.89      | 4.36      | 0.46*     | 4.18      | 0.00      |
| * Due to COVID-19 school closings and limited use of school buildings, recycling data from March 2020 through August 2021 will not be published in this report. |           |           |           |           |           |
| Your Average Annual PPP                                                                                                                                         | 4.05      | 6.68      | 5.26      | 3.74      | 2.40      |
| Average ES Annual PPP                                                                                                                                           | 4.92      | 6.25      | 5.64      | 5.11      | 4.03      |

## Current Year PPP Comparison