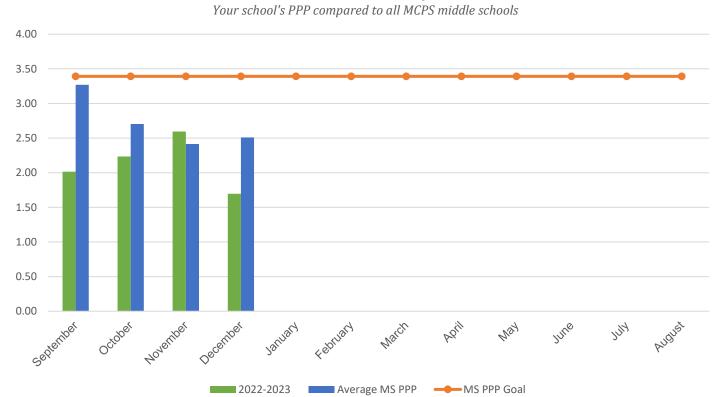

## **RECYCLING DATA** Briggs Chaney Middle School

| POUNDS PER PERSON (PPP)                                                                                                                                         |           |           |           |           |           |
|-----------------------------------------------------------------------------------------------------------------------------------------------------------------|-----------|-----------|-----------|-----------|-----------|
| MONTH                                                                                                                                                           | 2016–2017 | 2017–2018 | 2018–2019 | 2021-2022 | 2022-2023 |
| September                                                                                                                                                       | 3.44      | 3.58      | 3.02      | 2.22      | 2.02      |
| October                                                                                                                                                         | 2.96      | 2.79      | 3.73      | 3.28      | 2.24      |
| November                                                                                                                                                        | 6.16      | 3.12      | 3.08      | 2.55      | 2.59      |
| December                                                                                                                                                        | 4.74      | 2.94      | 2.35      | 2.53      | 1.70      |
| January                                                                                                                                                         | 4.89      | 3.34      | 3.71      | 2.88      | 0.00      |
| February                                                                                                                                                        | 3.33      | 2.94      | 3.43      | 3.55      | 0.00      |
| March                                                                                                                                                           | 4.15      | 4.51      | 4.21      | 4.06      | 0.00      |
| April                                                                                                                                                           | 3.34      | 4.48      | 2.59      | 1.37      | 0.00      |
| May                                                                                                                                                             | 4.17      | 5.45      | 4.29      | 3.26      | 0.00      |
| June                                                                                                                                                            | 7.31      | 7.64      | 5.43      | 1.79      | 0.00      |
| July                                                                                                                                                            | 0.45      | 0.35      | 3.93      | 3.13      | 0.00      |
| August                                                                                                                                                          | 2.03      | 2.04      | 2.12*     | 1.99      | 0.00      |
| * Due to COVID-19 school closings and limited use of school buildings, recycling data from March 2020 through August 2021 will not be published in this report. |           |           |           |           |           |
| Your Average Annual PPP                                                                                                                                         | 3.91      | 3.60      | 3.49      | 2.78      | 2.14      |
| Average MS Annual PPP                                                                                                                                           | 3.36      | 4.57      | 4.55      | 3.23      | 2.72      |

## **Current Year PPP Comparison**