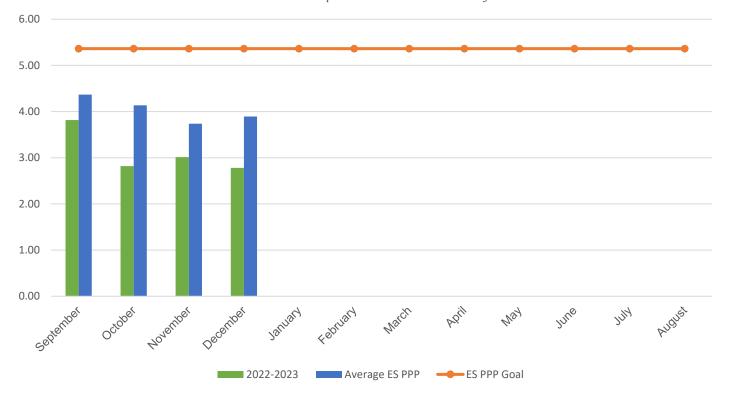

## POUNDS PER PERSON (PPP)

| MONTH                                                                                                                                                         | 2016–2017 | 2017–2018 | 2018–2019 | 2021-2022 | 2022-2023 |
|---------------------------------------------------------------------------------------------------------------------------------------------------------------|-----------|-----------|-----------|-----------|-----------|
| September                                                                                                                                                     | 5.56      | 6.05      | 4.05      | 11.04     | 3.82      |
| October                                                                                                                                                       | 4.48      | 4.67      | 4.66      | 6.02      | 2.82      |
| November                                                                                                                                                      | 3.20      | 6.37      | 4.73      | 5.73      | 3.01      |
| December                                                                                                                                                      | 5.87      | 4.16      | 3.13      | 5.56      | 2.78      |
| January                                                                                                                                                       | 4.22      | 4.83      | 4.61      | 5.31      | 0.00      |
| February                                                                                                                                                      | 7.60      | 6.03      | 3.90      | 5.69      | 0.00      |
| March                                                                                                                                                         | 8.51      | 8.78      | 4.33      | 6.05      | 0.00      |
| April                                                                                                                                                         | 7.83      | 5.96      | 4.24      | 4.42      | 0.00      |
| May                                                                                                                                                           | 9.79      | 12.52     | 5.39      | 6.47      | 0.00      |
| June                                                                                                                                                          | 15.72     | 10.02     | 5.88      | 7.42      | 0.00      |
| July                                                                                                                                                          | 2.17      | 3.25      | 1.25      | 5.67      | 0.00      |
| August                                                                                                                                                        | 4.32      | 5.70      | 1.24*     | 2.35      | 0.00      |
| Due to COVID-19 school closings and limited use of school buildings, recycling data from March 2020 through August 2021 will not be published in this report. |           |           |           |           |           |
| Vour Δverage Δnnual PPP                                                                                                                                       | 6.61      | 6.53      | 3 95      | 6.31      | 2 11      |

 Your Average Annual PPP
 6.61
 6.53
 3.95
 6.31
 3.11

 Average ES Annual PPP
 4.92
 6.25
 5.64
 5.11
 4.03

 $monthly\ weight\ of\ paper\ +\ weight\ of\ commingled\ \div\ (total\ students\ +\ staff)\ =\ PPP$ 

## **Current Year PPP Comparison**

Your school's PPP compared to all MCPS elementary schools