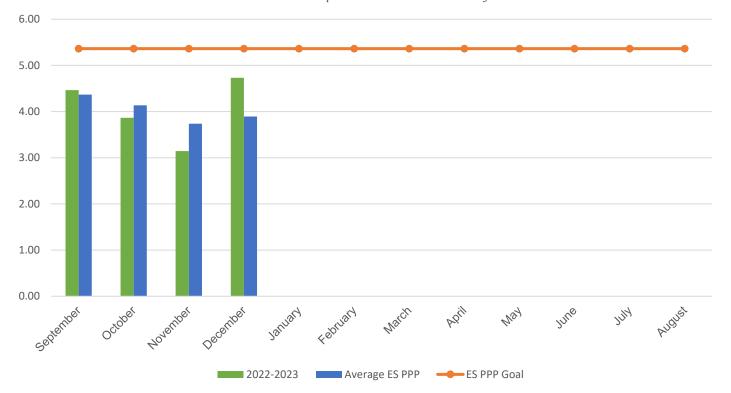

## POUNDS PER PERSON (PPP)

| MONTH                                                                                                                                                           | 2016–2017 | 2017–2018 | 2018–2019 | 2021-2022 | 2022-2023 |  |  |  |
|-----------------------------------------------------------------------------------------------------------------------------------------------------------------|-----------|-----------|-----------|-----------|-----------|--|--|--|
| September                                                                                                                                                       | 5.27      | 3.34      | 3.83      | 9.64      | 4.47      |  |  |  |
| October                                                                                                                                                         | 3.54      | 4.04      | 4.70      | 9.39      | 3.87      |  |  |  |
| November                                                                                                                                                        | 3.87      | 3.09      | 3.45      | 5.71      | 3.15      |  |  |  |
| December                                                                                                                                                        | 4.53      | 3.45      | 3.48      | 3.83      | 4.73      |  |  |  |
| January                                                                                                                                                         | 4.49      | 4.87      | 4.43      | 4.12      | 0.00      |  |  |  |
| February                                                                                                                                                        | 6.07      | 3.68      | 3.66      | 3.57      | 0.00      |  |  |  |
| March                                                                                                                                                           | 6.98      | 4.24      | 3.54      | 4.85      | 0.00      |  |  |  |
| April                                                                                                                                                           | 5.90      | 4.78      | 3.68      | 6.14      | 0.00      |  |  |  |
| May                                                                                                                                                             | 6.65      | 5.90      | 3.89      | 5.51      | 0.00      |  |  |  |
| June                                                                                                                                                            | 9.46      | 9.37      | 3.96      | 6.52      | 0.00      |  |  |  |
| July                                                                                                                                                            | 1.57      | 1.53      | 2.81      | 6.54      | 0.00      |  |  |  |
| August                                                                                                                                                          | 3.37      | 2.70      | 0.68*     | 3.50      | 0.00      |  |  |  |
| * Due to COVID-19 school closings and limited use of school buildings, recycling data from March 2020 through August 2021 will not be published in this report. |           |           |           |           |           |  |  |  |
| Your Average Annual PPP                                                                                                                                         | 5.14      | 4.25      | 3.51      | 5.98      | 4.05      |  |  |  |

## **Current Year PPP Comparison**

Your school's PPP compared to all MCPS elementary schools