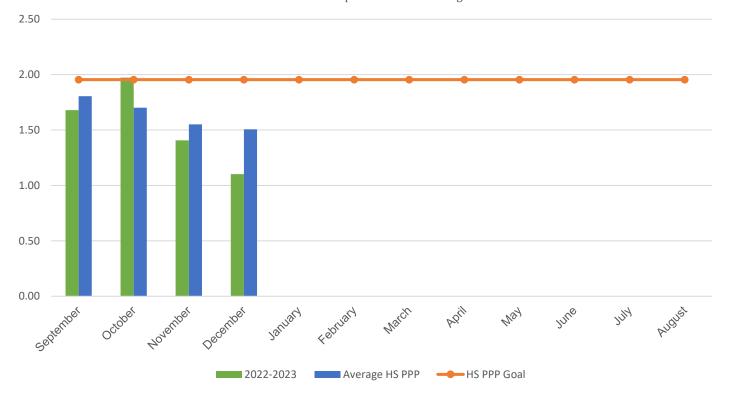

## **Watkins Mill High School**

## POUNDS PER PERSON (PPP)

| MONTH                                                                                                                                                           | 2016–2017 | 2017–2018 | 2018–2019 | 2021-2022 | 2022-2023 |
|-----------------------------------------------------------------------------------------------------------------------------------------------------------------|-----------|-----------|-----------|-----------|-----------|
| September                                                                                                                                                       | 2.76      | 1.72      | 2.30      | 3.37      | 1.68      |
| October                                                                                                                                                         | 2.41      | 2.50      | 2.76      | 1.50      | 1.97      |
| November                                                                                                                                                        | 2.05      | 2.06      | 1.98      | 1.76      | 1.41      |
| December                                                                                                                                                        | 2.38      | 1.89      | 2.01      | 1.92      | 1.10      |
| January                                                                                                                                                         | 3.56      | 2.77      | 2.63      | 2.64      | 0.00      |
| February                                                                                                                                                        | 1.19      | 2.37      | 2.28      | 2.29      | 0.00      |
| March                                                                                                                                                           | 1.21      | 1.94      | 2.37      | 3.01      | 0.00      |
| April                                                                                                                                                           | 1.28      | 2.64      | 2.33      | 1.92      | 0.00      |
| May                                                                                                                                                             | 1.97      | 2.85      | 2.65      | 2.86      | 0.00      |
| June                                                                                                                                                            | 1.78      | 4.41      | 3.46      | 2.41      | 0.00      |
| July                                                                                                                                                            | 0.69      | 1.01      | 1.39      | 2.07      | 0.00      |
| August                                                                                                                                                          | 0.92      | 1.00      | 0.84*     | 2.26      | 0.00      |
| * Due to COVID-19 school closings and limited use of school buildings, recycling data from March 2020 through August 2021 will not be published in this report. |           |           |           |           |           |
| Your Average Annual PPP                                                                                                                                         | 1.85      | 2.26      | 2.25      | 2.34      | 1.54      |

## **Current Year PPP Comparison**

Your school's PPP compared to all MCPS high schools