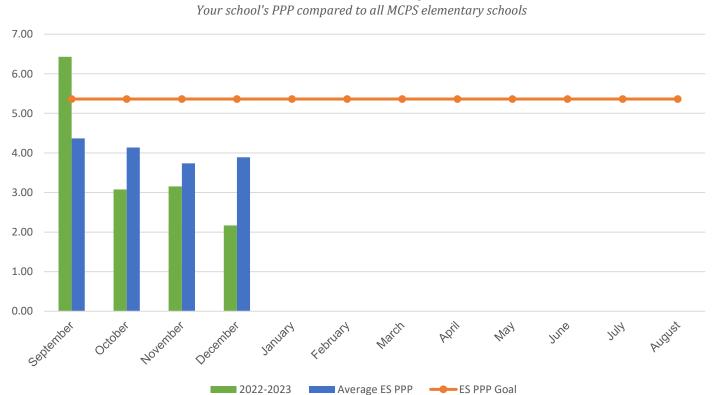

## **RECYCLING DATA** Wayside Elementary School

| POUNDS PER PERSON (PPP)                                                                                                                                         |           |           |           |           |           |
|-----------------------------------------------------------------------------------------------------------------------------------------------------------------|-----------|-----------|-----------|-----------|-----------|
| MONTH                                                                                                                                                           | 2016–2017 | 2017–2018 | 2018–2019 | 2021-2022 | 2022-2023 |
| September                                                                                                                                                       | 2.56      | 5.61      | 5.56      | 6.78      | 6.43      |
| October                                                                                                                                                         | 3.86      | 3.81      | 6.32      | 3.02      | 3.08      |
| November                                                                                                                                                        | 2.89      | 4.81      | 4.19      | 6.54      | 3.16      |
| December                                                                                                                                                        | 1.83      | 3.41      | 4.19      | 2.63      | 2.17      |
| January                                                                                                                                                         | 2.41      | 5.14      | 6.25      | 3.84      | 0.00      |
| February                                                                                                                                                        | 8.77      | 5.56      | 4.18      | 2.65      | 0.00      |
| March                                                                                                                                                           | 9.91      | 9.90      | 5.33      | 3.31      | 0.00      |
| April                                                                                                                                                           | 9.47      | 7.31      | 4.97      | 2.29      | 0.00      |
| May                                                                                                                                                             | 7.03      | 9.50      | 6.33      | 3.72      | 0.00      |
| June                                                                                                                                                            | 16.72     | 13.69     | 8.26      | 5.26      | 0.00      |
| July                                                                                                                                                            | 0.96      | 2.64      | 4.80      | 1.75      | 0.00      |
| August                                                                                                                                                          | 5.13      | 6.35      | 1.13*     | 6.60      | 0.00      |
| * Due to COVID-19 school closings and limited use of school buildings, recycling data from March 2020 through August 2021 will not be published in this report. |           |           |           |           |           |
| Your Average Annual PPP                                                                                                                                         | 5.96      | 6.48      | 5.13      | 3.80      | 3.71      |
| Average ES Annual PPP                                                                                                                                           | 4.92      | 6.25      | 5.64      | 5.11      | 4.03      |

## **Current Year PPP Comparison**