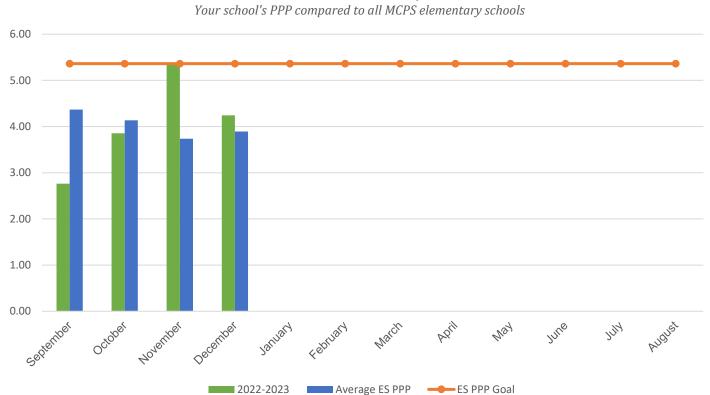

## Weller Road Elementary School

| POUNDS PER PERSON (PPP)                                                                                                                                         |           |           |           |           |           |
|-----------------------------------------------------------------------------------------------------------------------------------------------------------------|-----------|-----------|-----------|-----------|-----------|
| MONTH                                                                                                                                                           | 2016–2017 | 2017–2018 | 2018–2019 | 2021-2022 | 2022-2023 |
| September                                                                                                                                                       | 5.15      | 4.41      | 5.45      | 4.73      | 2.76      |
| October                                                                                                                                                         | 7.34      | 5.51      | 6.20      | 4.17      | 3.85      |
| November                                                                                                                                                        | 3.08      | 4.90      | 4.98      | 4.37      | 5.38      |
| December                                                                                                                                                        | 3.02      | 4.87      | 4.88      | 2.27      | 4.24      |
| January                                                                                                                                                         | 4.98      | 5.23      | 4.91      | 4.62      | 0.00      |
| February                                                                                                                                                        | 4.97      | 5.49      | 4.90      | 3.46      | 0.00      |
| March                                                                                                                                                           | 5.48      | 6.54      | 4.69      | 3.03      | 0.00      |
| April                                                                                                                                                           | 4.80      | 7.75      | 5.26      | 2.42      | 0.00      |
| May                                                                                                                                                             | 6.04      | 6.30      | 5.42      | 2.53      | 0.00      |
| June                                                                                                                                                            | 6.98      | 11.74     | 6.75      | 2.31      | 0.00      |
| July                                                                                                                                                            | 1.28      | 0.71      | 3.17      | 8.86      | 0.00      |
| August                                                                                                                                                          | 3.21      | 3.06      | 0.84*     | 3.20      | 0.00      |
| * Due to COVID-19 school closings and limited use of school buildings, recycling data from March 2020 through August 2021 will not be published in this report. |           |           |           |           |           |
| Your Average Annual PPP                                                                                                                                         | 4.69      | 5.54      | 4.79      | 3.83      | 4.06      |
| Average ES Annual PPP                                                                                                                                           | 4.92      | 6.25      | 5.64      | 5.11      | 4.03      |

## **Current Year PPP Comparison**