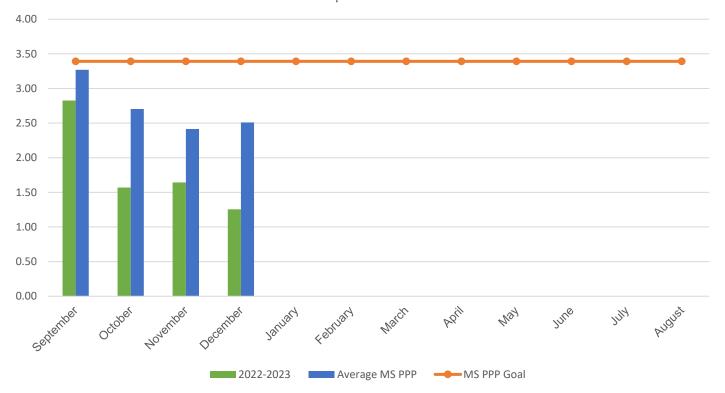

Average MS Annual PPP

## **Current Year PPP Comparison**

Your school's PPP compared to all MCPS middle schools