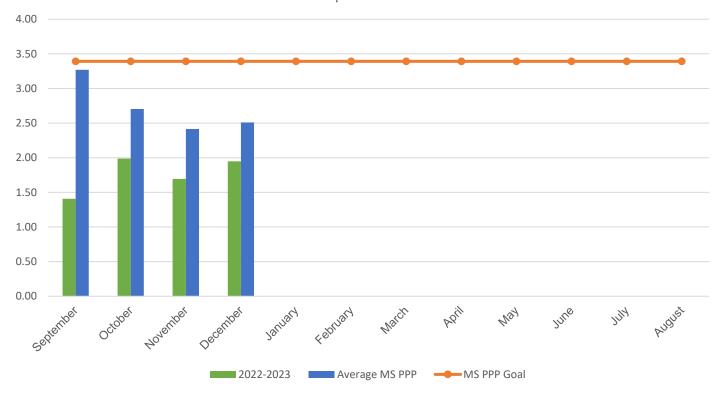

Average MS Annual PPP

## POUNDS PER PERSON (PPP)

| 2016–2017                                                                                                                                                       | 2017–2018                                                                            | 2018–2019                                                                                                                                                                                                                                                                                         | 2021-2022                                                                                                                                                                                                                                                                                                                                                                                                                                                                                                               | 2022-2023                                                                                                                                                                                                                                                                                                                                                                                                                                                                                                                                                                                                                                                                            |
|-----------------------------------------------------------------------------------------------------------------------------------------------------------------|--------------------------------------------------------------------------------------|---------------------------------------------------------------------------------------------------------------------------------------------------------------------------------------------------------------------------------------------------------------------------------------------------|-------------------------------------------------------------------------------------------------------------------------------------------------------------------------------------------------------------------------------------------------------------------------------------------------------------------------------------------------------------------------------------------------------------------------------------------------------------------------------------------------------------------------|--------------------------------------------------------------------------------------------------------------------------------------------------------------------------------------------------------------------------------------------------------------------------------------------------------------------------------------------------------------------------------------------------------------------------------------------------------------------------------------------------------------------------------------------------------------------------------------------------------------------------------------------------------------------------------------|
| 3.73                                                                                                                                                            | 1.89                                                                                 | 17.60                                                                                                                                                                                                                                                                                             | 2.22                                                                                                                                                                                                                                                                                                                                                                                                                                                                                                                    | 1.41                                                                                                                                                                                                                                                                                                                                                                                                                                                                                                                                                                                                                                                                                 |
| 3.86                                                                                                                                                            | 1.86                                                                                 | 18.20                                                                                                                                                                                                                                                                                             | 1.96                                                                                                                                                                                                                                                                                                                                                                                                                                                                                                                    | 1.99                                                                                                                                                                                                                                                                                                                                                                                                                                                                                                                                                                                                                                                                                 |
| 3.23                                                                                                                                                            | 2.73                                                                                 | 0.41                                                                                                                                                                                                                                                                                              | 1.48                                                                                                                                                                                                                                                                                                                                                                                                                                                                                                                    | 1.69                                                                                                                                                                                                                                                                                                                                                                                                                                                                                                                                                                                                                                                                                 |
| 2.12                                                                                                                                                            | 2.39                                                                                 | 10.40                                                                                                                                                                                                                                                                                             | 2.94                                                                                                                                                                                                                                                                                                                                                                                                                                                                                                                    | 1.95                                                                                                                                                                                                                                                                                                                                                                                                                                                                                                                                                                                                                                                                                 |
| 2.55                                                                                                                                                            | 2.61                                                                                 | 14.40                                                                                                                                                                                                                                                                                             | 2.88                                                                                                                                                                                                                                                                                                                                                                                                                                                                                                                    | 0.00                                                                                                                                                                                                                                                                                                                                                                                                                                                                                                                                                                                                                                                                                 |
| 3.01                                                                                                                                                            | 3.07                                                                                 | 11.60                                                                                                                                                                                                                                                                                             | 2.70                                                                                                                                                                                                                                                                                                                                                                                                                                                                                                                    | 0.00                                                                                                                                                                                                                                                                                                                                                                                                                                                                                                                                                                                                                                                                                 |
| 3.58                                                                                                                                                            | 4.02                                                                                 | 10.00                                                                                                                                                                                                                                                                                             | 2.94                                                                                                                                                                                                                                                                                                                                                                                                                                                                                                                    | 0.00                                                                                                                                                                                                                                                                                                                                                                                                                                                                                                                                                                                                                                                                                 |
| 3.01                                                                                                                                                            | 4.27                                                                                 | 12.40                                                                                                                                                                                                                                                                                             | 1.68                                                                                                                                                                                                                                                                                                                                                                                                                                                                                                                    | 0.00                                                                                                                                                                                                                                                                                                                                                                                                                                                                                                                                                                                                                                                                                 |
| 2.99                                                                                                                                                            | 4.96                                                                                 | 28.40                                                                                                                                                                                                                                                                                             | 2.68                                                                                                                                                                                                                                                                                                                                                                                                                                                                                                                    | 0.00                                                                                                                                                                                                                                                                                                                                                                                                                                                                                                                                                                                                                                                                                 |
| 6.75                                                                                                                                                            | 5.72                                                                                 | 14.80                                                                                                                                                                                                                                                                                             | 1.62                                                                                                                                                                                                                                                                                                                                                                                                                                                                                                                    | 0.00                                                                                                                                                                                                                                                                                                                                                                                                                                                                                                                                                                                                                                                                                 |
| 0.38                                                                                                                                                            | 0.55                                                                                 | 6.40                                                                                                                                                                                                                                                                                              | 1.76                                                                                                                                                                                                                                                                                                                                                                                                                                                                                                                    | 0.00                                                                                                                                                                                                                                                                                                                                                                                                                                                                                                                                                                                                                                                                                 |
| 1.61                                                                                                                                                            | 1.59                                                                                 | 20.20*                                                                                                                                                                                                                                                                                            | 1.57                                                                                                                                                                                                                                                                                                                                                                                                                                                                                                                    | 0.00                                                                                                                                                                                                                                                                                                                                                                                                                                                                                                                                                                                                                                                                                 |
| * Due to COVID-19 school closings and limited use of school buildings, recycling data from March 2020 through August 2021 will not be published in this report. |                                                                                      |                                                                                                                                                                                                                                                                                                   |                                                                                                                                                                                                                                                                                                                                                                                                                                                                                                                         |                                                                                                                                                                                                                                                                                                                                                                                                                                                                                                                                                                                                                                                                                      |
| 3.07                                                                                                                                                            | 2.97                                                                                 | 13.73                                                                                                                                                                                                                                                                                             | 2.20                                                                                                                                                                                                                                                                                                                                                                                                                                                                                                                    | 1.76                                                                                                                                                                                                                                                                                                                                                                                                                                                                                                                                                                                                                                                                                 |
|                                                                                                                                                                 | 3.73 3.86 3.23 2.12 2.55 3.01 3.58 3.01 2.99 6.75 0.38 1.61 use of school buildings, | 3.73     1.89       3.86     1.86       3.23     2.73       2.12     2.39       2.55     2.61       3.01     3.07       3.58     4.02       3.01     4.27       2.99     4.96       6.75     5.72       0.38     0.55       1.61     1.59       use of school buildings, recycling data from Marc | 3.73       1.89       17.60         3.86       1.86       18.20         3.23       2.73       0.41         2.12       2.39       10.40         2.55       2.61       14.40         3.01       3.07       11.60         3.58       4.02       10.00         3.01       4.27       12.40         2.99       4.96       28.40         6.75       5.72       14.80         0.38       0.55       6.40         1.61       1.59       20.20*         use of school buildings, recycling data from March 2020 through August 2 | 3.73       1.89       17.60       2.22         3.86       1.86       18.20       1.96         3.23       2.73       0.41       1.48         2.12       2.39       10.40       2.94         2.55       2.61       14.40       2.88         3.01       3.07       11.60       2.70         3.58       4.02       10.00       2.94         3.01       4.27       12.40       1.68         2.99       4.96       28.40       2.68         6.75       5.72       14.80       1.62         0.38       0.55       6.40       1.76         1.61       1.59       20.20*       1.57         use of school buildings, recycling data from March 2020 through August 2021 will not be published |

## **Current Year PPP Comparison**

Your school's PPP compared to all MCPS middle schools