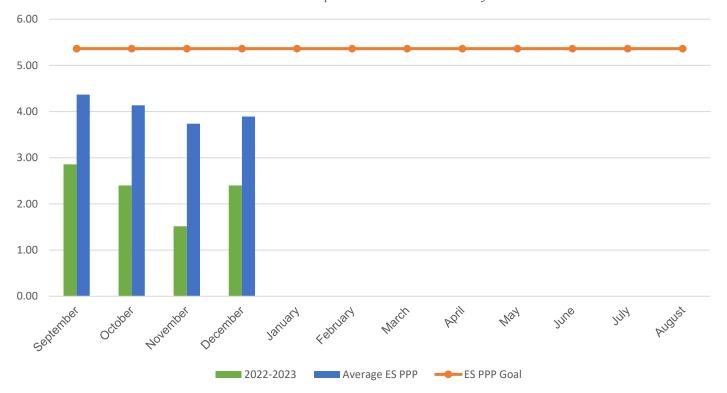

Average ES Annual PPP

## POUNDS PER PERSON (PPP)

| MONTH                                                                                                                                                           | 2016–2017 | 2017–2018 | 2018–2019 | 2021-2022 | 2022-2023 |
|-----------------------------------------------------------------------------------------------------------------------------------------------------------------|-----------|-----------|-----------|-----------|-----------|
| September                                                                                                                                                       | 3.87      | 7.68      | 8.85      | 5.18      | 2.86      |
| October                                                                                                                                                         | 5.68      | 7.91      | 11.17     | 5.29      | 2.40      |
| November                                                                                                                                                        | 3.13      | 5.75      | 8.75      | 3.70      | 1.52      |
| December                                                                                                                                                        | 3.10      | 5.91      | 7.38      | 6.00      | 2.40      |
| January                                                                                                                                                         | 3.14      | 7.84      | 8.61      | 8.38      | 0.00      |
| February                                                                                                                                                        | 3.46      | 6.82      | 8.22      | 8.19      | 0.00      |
| March                                                                                                                                                           | 3.57      | 7.36      | 8.90      | 8.55      | 0.00      |
| April                                                                                                                                                           | 3.29      | 9.50      | 10.51     | 5.39      | 0.00      |
| May                                                                                                                                                             | 7.07      | 8.55      | 9.07      | 4.71      | 0.00      |
| June                                                                                                                                                            | 6.90      | 12.57     | 13.57     | 8.85      | 0.00      |
| July                                                                                                                                                            | 2.48      | 2.57      | 8.39      | 14.26     | 0.00      |
| August                                                                                                                                                          | 1.37      | 5.57      | 2.47*     | 3.74      | 0.00      |
| * Due to COVID-19 school closings and limited use of school buildings, recycling data from March 2020 through August 2021 will not be published in this report. |           |           |           |           |           |
| Your Average Annual PPP                                                                                                                                         | 3.92      | 7.34      | 8.82      | 6.85      | 2.29      |