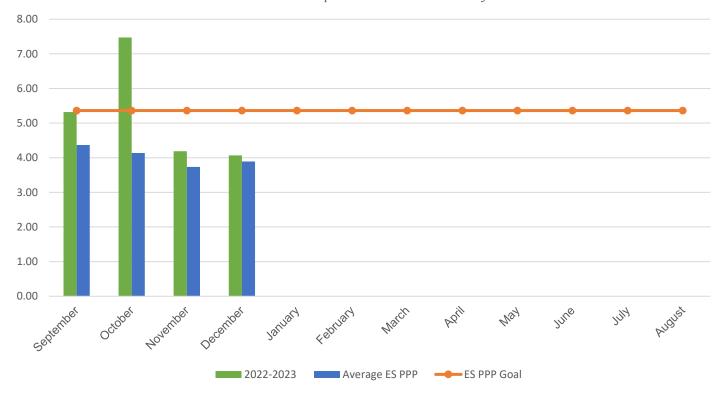

Average ES Annual PPP

## POUNDS PER PERSON (PPP)

| MONTH                                                                                                                                                           | 2016–2017 | 2017–2018 | 2018–2019 | 2021-2022 | 2022-2023 |
|-----------------------------------------------------------------------------------------------------------------------------------------------------------------|-----------|-----------|-----------|-----------|-----------|
| September                                                                                                                                                       | 5.61      | 8.09      | 7.19      | 2.64      | 5.32      |
| October                                                                                                                                                         | 5.75      | 9.30      | 8.19      | 6.77      | 7.47      |
| November                                                                                                                                                        | 6.71      | 6.42      | 7.19      | 3.04      | 4.19      |
| December                                                                                                                                                        | 4.39      | 7.82      | 7.01      | 5.95      | 4.07      |
| January                                                                                                                                                         | 4.49      | 10.51     | 8.33      | 4.02      | 0.00      |
| February                                                                                                                                                        | 6.14      | 8.56      | 6.63      | 3.59      | 0.00      |
| March                                                                                                                                                           | 6.25      | 9.60      | 6.85      | 3.72      | 0.00      |
| April                                                                                                                                                           | 6.16      | 9.66      | 7.25      | 1.05      | 0.00      |
| May                                                                                                                                                             | 7.40      | 13.05     | 7.23      | 4.65      | 0.00      |
| June                                                                                                                                                            | 20.52     | 15.55     | 9.20      | 1.70      | 0.00      |
| July                                                                                                                                                            | 1.44      | 2.92      | 2.97      | 5.78      | 0.00      |
| August                                                                                                                                                          | 4.97      | 4.92      | 0.75*     | 3.86      | 0.00      |
| * Due to COVID-19 school closings and limited use of school buildings, recycling data from March 2020 through August 2021 will not be published in this report. |           |           |           |           |           |
| Your Average Annual PPP                                                                                                                                         | 6.65      | 8.87      | 6.57      | 3.90      | 5.26      |
|                                                                                                                                                                 |           |           |           |           |           |