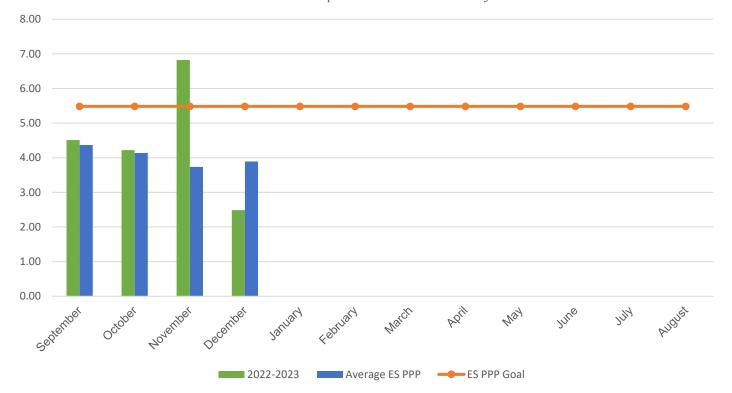

## POUNDS PER PERSON (PPP)

| MONTH                                                                                                                                                           | 2016–2017 | 2017–2018 | 2018–2019 | 2021-2022 | 2022-2023 |
|-----------------------------------------------------------------------------------------------------------------------------------------------------------------|-----------|-----------|-----------|-----------|-----------|
| September                                                                                                                                                       | 9.97      | 6.97      | 4.63      | 8.78      | 4.51      |
| October                                                                                                                                                         | 6.22      | 5.93      | 6.26      | 7.32      | 4.22      |
| November                                                                                                                                                        | 5.90      | 7.24      | 7.30      | 8.01      | 6.82      |
| December                                                                                                                                                        | 5.03      | 7.15      | 5.11      | 7.49      | 2.49      |
| January                                                                                                                                                         | 7.25      | 7.33      | 6.04      | 5.69      | 0.00      |
| February                                                                                                                                                        | 4.91      | 6.94      | 5.56      | 5.32      | 0.00      |
| March                                                                                                                                                           | 6.31      | 9.35      | 7.39      | 6.16      | 0.00      |
| April                                                                                                                                                           | 5.03      | 8.75      | 4.66      | 4.96      | 0.00      |
| May                                                                                                                                                             | 8.91      | 9.79      | 8.74      | 6.05      | 0.00      |
| June                                                                                                                                                            | 13.59     | 19.94     | 8.68      | 7.80      | 0.00      |
| July                                                                                                                                                            | 3.66      | 3.03      | 5.70      | 4.94      | 0.00      |
| August                                                                                                                                                          | 5.03      | 4.42      | 5.98*     | 2.76      | 0.00      |
| * Due to COVID-19 school closings and limited use of school buildings, recycling data from March 2020 through August 2021 will not be published in this report. |           |           |           |           |           |
|                                                                                                                                                                 | 6.00      |           |           | c = 0     |           |

 Your Average Annual PPP
 6.82
 8.07
 6.37
 6.59
 4.51

 Average ES Annual PPP
 4.92
 6.25
 5.64
 5.22
 4.03

 $monthly\ weight\ of\ paper\ +\ weight\ of\ commingled\ \div\ (total\ students\ +\ staff)\ =\ PPP$ 

## **Current Year PPP Comparison**

Your school's PPP compared to all MCPS elementary schools