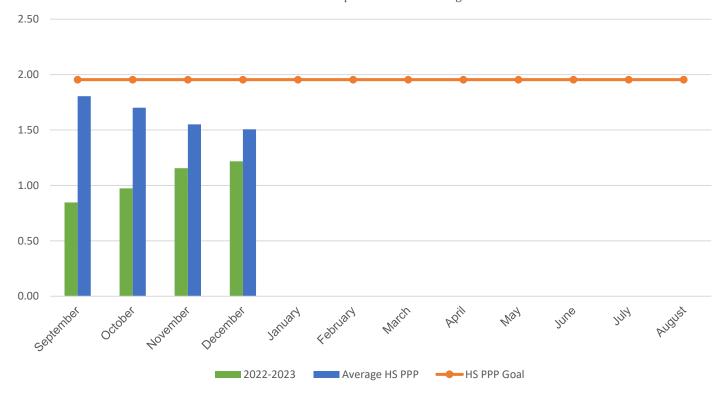

## POUNDS PER PERSON (PPP)

| MONTH                                                                                                                                                           | 2016–2017 | 2017–2018 | 2018–2019 | 2021-2022 | 2022-2023 |
|-----------------------------------------------------------------------------------------------------------------------------------------------------------------|-----------|-----------|-----------|-----------|-----------|
| September                                                                                                                                                       | 3.33      | 1.39      | 1.34      | 2.64      | 0.85      |
| October                                                                                                                                                         | 2.89      | 1.03      | 2.79      | 0.90      | 0.97      |
| November                                                                                                                                                        | 1.92      | 1.54      | 2.68      | 1.12      | 1.16      |
| December                                                                                                                                                        | 2.47      | 2.56      | 2.35      | 1.57      | 1.22      |
| January                                                                                                                                                         | 2.08      | 2.91      | 2.93      | 2.58      | 0.00      |
| February                                                                                                                                                        | 2.81      | 2.32      | 2.65      | 1.55      | 0.00      |
| March                                                                                                                                                           | 3.44      | 2.68      | 3.00      | 2.58      | 0.00      |
| April                                                                                                                                                           | 2.68      | 3.02      | 2.61      | 0.86      | 0.00      |
| May                                                                                                                                                             | 2.80      | 3.82      | 3.70      | 2.07      | 0.00      |
| June                                                                                                                                                            | 3.84      | 5.17      | 4.37      | 1.58      | 0.00      |
| July                                                                                                                                                            | 0.80      | 0.57      | 2.92      | 1.07      | 0.00      |
| August                                                                                                                                                          | 1.04      | 1.48      | 1.80*     | 0.55      | 0.00      |
| * Due to COVID-19 school closings and limited use of school buildings, recycling data from March 2020 through August 2021 will not be published in this report. |           |           |           |           |           |
| Your Average Annual PPP                                                                                                                                         | 2.51      | 2.37      | 2.76      | 1.68      | 1.05      |
|                                                                                                                                                                 |           |           |           |           |           |

## **Current Year PPP Comparison**

Your school's PPP compared to all MCPS high schools