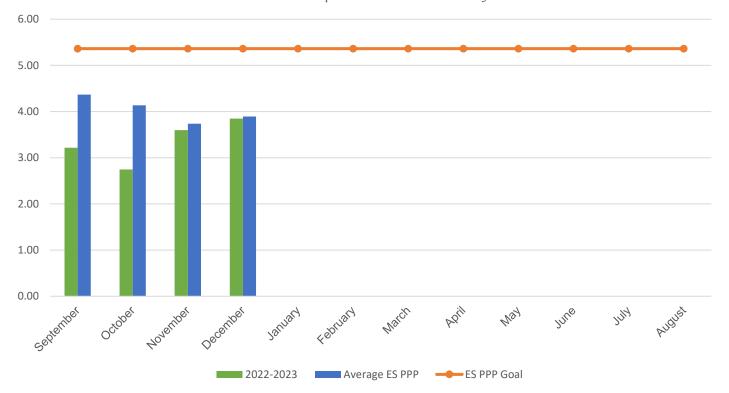

Average ES Annual PPP

## POUNDS PER PERSON (PPP)

| MONTH                                                                                                                                                           | 2016–2017 | 2017–2018 | 2018–2019 | 2021-2022 | 2022-2023 |
|-----------------------------------------------------------------------------------------------------------------------------------------------------------------|-----------|-----------|-----------|-----------|-----------|
| September                                                                                                                                                       | 3.46      | 4.31      | 5.06      | 7.38      | 3.22      |
| October                                                                                                                                                         | 4.64      | 2.30      | 8.67      | 8.93      | 2.74      |
| November                                                                                                                                                        | 3.96      | 3.24      | 6.33      | 8.10      | 3.60      |
| December                                                                                                                                                        | 3.88      | 2.20      | 6.18      | 7.31      | 3.85      |
| January                                                                                                                                                         | 5.86      | 3.32      | 7.83      | 2.49      | 0.00      |
| February                                                                                                                                                        | 3.56      | 2.51      | 5.52      | 3.61      | 0.00      |
| March                                                                                                                                                           | 4.29      | 2.84      | 6.33      | 3.75      | 0.00      |
| April                                                                                                                                                           | 3.73      | 3.42      | 7.28      | 0.82      | 0.00      |
| May                                                                                                                                                             | 3.46      | 4.33      | 9.42      | 4.90      | 0.00      |
| June                                                                                                                                                            | 8.75      | 10.54     | 11.60     | 1.56      | 0.00      |
| July                                                                                                                                                            | 0.98      | 0.73      | 10.20     | 3.39      | 0.00      |
| August                                                                                                                                                          | 8.50      | 4.46      | 1.99*     | 2.65      | 0.00      |
| * Due to COVID-19 school closings and limited use of school buildings, recycling data from March 2020 through August 2021 will not be published in this report. |           |           |           |           |           |
| Your Average Annual PPP                                                                                                                                         | 4.59      | 3.68      | 7.20      | 4.58      | 3.35      |
|                                                                                                                                                                 |           |           |           |           |           |