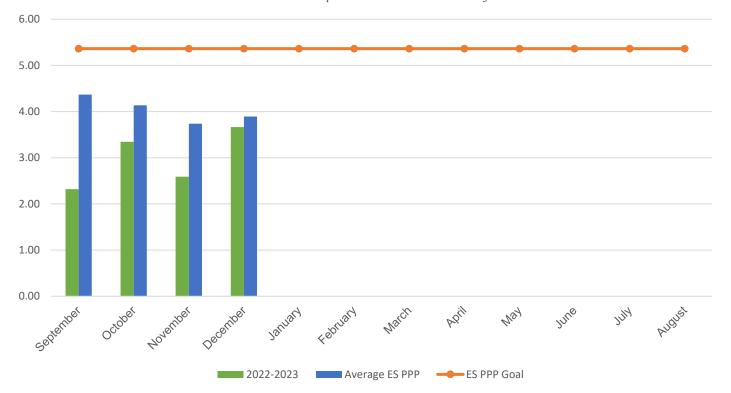

## POUNDS PER PERSON (PPP)

| MONTH                                                                                                                                                           | 2016–2017 | 2017–2018 | 2018–2019 | 2021-2022 | 2022-2023 |
|-----------------------------------------------------------------------------------------------------------------------------------------------------------------|-----------|-----------|-----------|-----------|-----------|
| September                                                                                                                                                       | 3.45      | 3.13      | 5.15      | 5.75      | 2.32      |
| October                                                                                                                                                         | 2.58      | 3.90      | 5.56      | 4.75      | 3.35      |
| November                                                                                                                                                        | 2.91      | 2.40      | 5.50      | 2.13      | 2.59      |
| December                                                                                                                                                        | 2.10      | 2.71      | 5.13      | 4.83      | 3.66      |
| January                                                                                                                                                         | 2.99      | 3.59      | 5.98      | 4.86      | 0.00      |
| February                                                                                                                                                        | 3.98      | 3.10      | 5.50      | 3.61      | 0.00      |
| March                                                                                                                                                           | 3.90      | 2.88      | 5.08      | 5.09      | 0.00      |
| April                                                                                                                                                           | 3.71      | 3.22      | 5.71      | 3.50      | 0.00      |
| May                                                                                                                                                             | 4.58      | 4.21      | 6.14      | 3.40      | 0.00      |
| June                                                                                                                                                            | 3.92      | 4.76      | 7.96      | 6.32      | 0.00      |
| July                                                                                                                                                            | 0.75      | 0.56      | 4.73      | 9.19      | 0.00      |
| August                                                                                                                                                          | 1.90      | 2.21      | 1.70*     | 1.93      | 0.00      |
| * Due to COVID-19 school closings and limited use of school buildings, recycling data from March 2020 through August 2021 will not be published in this report. |           |           |           |           |           |
|                                                                                                                                                                 |           |           |           |           | 2.00      |

 Your Average Annual PPP
 3.07
 3.06
 5.35
 4.61
 2.98

 Average ES Annual PPP
 4.92
 6.25
 5.64
 5.11
 4.03

 $monthly\ weight\ of\ paper\ +\ weight\ of\ commingled\ \div\ (total\ students\ +\ staff)\ =\ PPP$ 

## **Current Year PPP Comparison**

Your school's PPP compared to all MCPS elementary schools