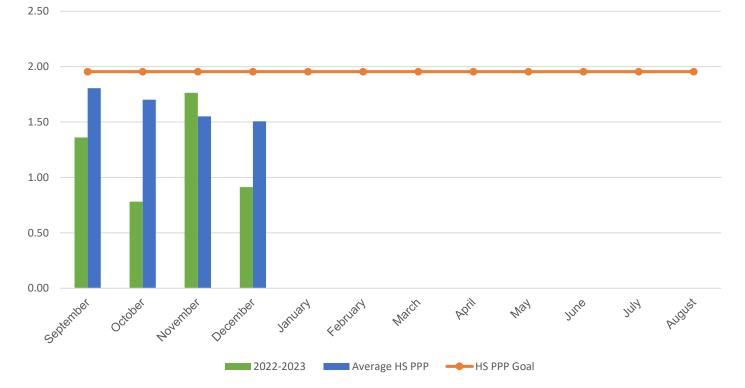

## **RECYCLING DATA** Walt Whitman High School

| POUNDS PER PERSON (PPP)                                                                                                                                         |           |           |           |           |           |
|-----------------------------------------------------------------------------------------------------------------------------------------------------------------|-----------|-----------|-----------|-----------|-----------|
| MONTH                                                                                                                                                           | 2016–2017 | 2017–2018 | 2018–2019 | 2021-2022 | 2022-2023 |
| September                                                                                                                                                       | 2.57      | 2.15      | 6.33      | 2.50      | 1.36      |
| October                                                                                                                                                         | 3.16      | 1.62      | 3.33      | 1.56      | 0.78      |
| November                                                                                                                                                        | 2.53      | 2.26      | 2.31      | 1.86      | 1.76      |
| December                                                                                                                                                        | 2.32      | 2.01      | 2.28      | 1.90      | 0.91      |
| January                                                                                                                                                         | 3.45      | 2.77      | 2.65      | 2.46      | 0.00      |
| February                                                                                                                                                        | 2.92      | 2.56      | 2.26      | 2.60      | 0.00      |
| March                                                                                                                                                           | 3.20      | 3.00      | 2.41      | 2.88      | 0.00      |
| April                                                                                                                                                           | 2.65      | 3.85      | 2.56      | 0.92      | 0.00      |
| May                                                                                                                                                             | 2.96      | 3.89      | 3.17      | 2.21      | 0.00      |
| June                                                                                                                                                            | 3.39      | 4.34      | 4.17      | 2.00      | 0.00      |
| July                                                                                                                                                            | 1.04      | 1.03      | 3.35      | 1.63      | 0.00      |
| August                                                                                                                                                          | 1.63      | 1.91      | 0.62*     | 1.62      | 0.00      |
| * Due to COVID-19 school closings and limited use of school buildings, recycling data from March 2020 through August 2021 will not be published in this report. |           |           |           |           |           |
| Your Average Annual PPP                                                                                                                                         | 2.65      | 2.62      | 2.95      | 2.01      | 1.20      |
| Average HS Annual PPP                                                                                                                                           | 2.49      | 2.62      | 2.79      | 1.86      | 1.64      |

## **Current Year PPP Comparison**