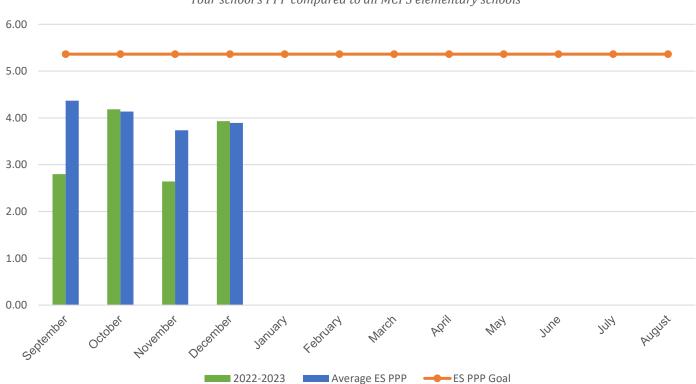

## **Wilson Wims Elementary School**

| POUNDS PER PERSON (PPP)                                                                                                                                         |           |           |           |           |           |
|-----------------------------------------------------------------------------------------------------------------------------------------------------------------|-----------|-----------|-----------|-----------|-----------|
| MONTH                                                                                                                                                           | 2016–2017 | 2017–2018 | 2018–2019 | 2021-2022 | 2022-2023 |
| September                                                                                                                                                       | 2.61      | 8.27      | 4.13      | 3.91      | 2.80      |
| October                                                                                                                                                         | 2.96      | 6.31      | 5.07      | 2.98      | 4.18      |
| November                                                                                                                                                        | 2.86      | 10.92     | 3.48      | 3.30      | 2.64      |
| December                                                                                                                                                        | 1.67      | 5.19      | 3.77      | 3.64      | 3.93      |
| January                                                                                                                                                         | 1.86      | 6.51      | 4.19      | 5.00      | 0.00      |
| February                                                                                                                                                        | 2.82      | 5.96      | 4.43      | 4.69      | 0.00      |
| March                                                                                                                                                           | 3.07      | 7.59      | 4.29      | 4.86      | 0.00      |
| April                                                                                                                                                           | 2.82      | 9.13      | 4.13      | 1.90      | 0.00      |
| May                                                                                                                                                             | 3.88      | 10.43     | 5.27      | 3.30      | 0.00      |
| June                                                                                                                                                            | 3.77      | 13.86     | 7.27      | 3.85      | 0.00      |
| July                                                                                                                                                            | 0.13      | 0.74      | 3.53      | 0.61      | 0.00      |
| August                                                                                                                                                          | 6.06      | 3.21      | 1.34*     | 1.88      | 0.00      |
| * Due to COVID-19 school closings and limited use of school buildings, recycling data from March 2020 through August 2021 will not be published in this report. |           |           |           |           |           |
| Your Average Annual PPP                                                                                                                                         | 2.88      | 7.34      | 4.24      | 3.33      | 3.39      |
| Average ES Annual PPP                                                                                                                                           | 4.92      | 6.25      | 5.64      | 5.11      | 4.03      |

## **Current Year PPP Comparison**

Your school's PPP compared to all MCPS elementary schools