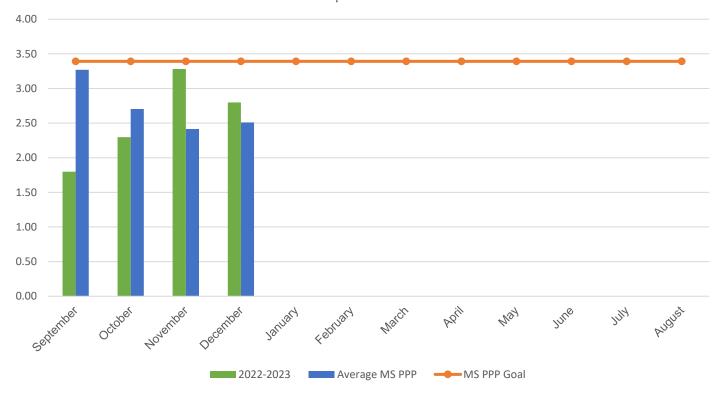

Average MS Annual PPP

## **Earle B. Wood Middle School**

## POUNDS PER PERSON (PPP)

| MONTH                                                                                                                                                           | 2016–2017 | 2017–2018 | 2018–2019 | 2021-2022 | 2022-2023 |
|-----------------------------------------------------------------------------------------------------------------------------------------------------------------|-----------|-----------|-----------|-----------|-----------|
| September                                                                                                                                                       | 3.83      | 2.94      | 3.34      | 4.28      | 1.80      |
| October                                                                                                                                                         | 3.13      | 3.02      | 4.07      | 2.68      | 2.30      |
| November                                                                                                                                                        | 4.04      | 2.93      | 2.70      | 1.86      | 3.28      |
| December                                                                                                                                                        | 3.45      | 2.97      | 2.73      | 2.27      | 2.80      |
| January                                                                                                                                                         | 4.35      | 3.72      | 3.58      | 2.75      | 0.00      |
| February                                                                                                                                                        | 3.42      | 3.06      | 3.12      | 4.02      | 0.00      |
| March                                                                                                                                                           | 3.65      | 4.66      | 3.78      | 3.37      | 0.00      |
| April                                                                                                                                                           | 3.13      | 4.61      | 3.67      | 1.94      | 0.00      |
| May                                                                                                                                                             | 3.00      | 6.14      | 4.17      | 3.21      | 0.00      |
| June                                                                                                                                                            | 9.61      | 8.64      | 6.23      | 3.32      | 0.00      |
| July                                                                                                                                                            | 0.60      | 1.26      | 3.71      | 6.34      | 0.00      |
| August                                                                                                                                                          | 1.92      | 3.24      | 1.59*     | 1.14      | 0.00      |
| * Due to COVID-19 school closings and limited use of school buildings, recycling data from March 2020 through August 2021 will not be published in this report. |           |           |           |           |           |
| Your Average Annual PPP                                                                                                                                         | 3.68      | 3.93      | 3.56      | 3.10      | 2.54      |